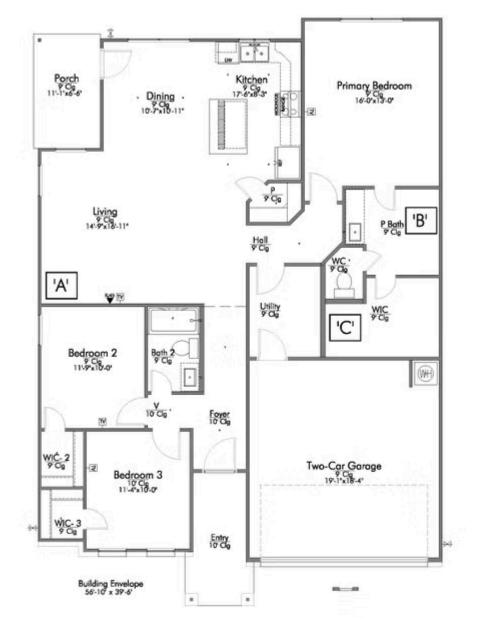

A popular choice among families seeking large gathering spaces and ample storage, the 1514 offers luxury living with 3 bedrooms and 2 baths. This beautiful home features large secondary bedrooms with walk-in closets. Open living, dining and kitchen provides abundant space, without all of the cost. Picture yourself washing your dishes as you look out your window as your children play after dinner. The primary bedroom suite is fit for a king-sized bed, and features a large walk-in closet. Secondary bedrooms gleam with natural light and tall ceilings.

Additional Options Included: Stainless Steel Appliances, a Decorative Tile Backsplash, Integral Miniblinds in the Rear Door, and a Dual Primary Bathroom Vanity

COLLEGE STATION, TX 77845

In continuous effort by Stylecraft Builders to improve the quality of your home, we reserve the right to change features, prices, plans and specifications without notice. Floorplans and elevation renderings are artists' conceptiions only. Significant changes may be made during or after the construction of the model homes. Stylecraft Builders reserves the right to modify, relocate or eliminate any or all of the features, specifications, plan utilities, design or shape thereof, all without notice or obligations to any purchaser. Price range reflects base price only. Location premiums will be charged for certain locations and are not included in the base price of the home. Additional association fees may apply. Other fees may also apply. Amenities are proposed and planned or may be under construction. All square footages are approximate square footages of the total livable space. Water heater location deemed per city municipality code. Please see your onsite sales associate for additional information and more details. @ 2022 Stylecraft Builders.