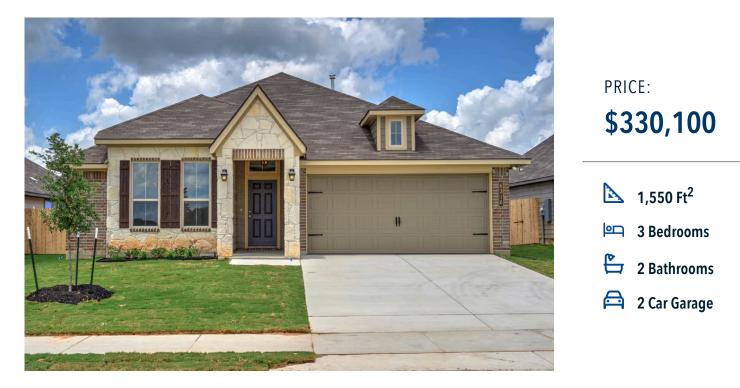

## 6312 Trado Drive COLLEGE STATION, TX 77845

Southern Pointe Community

Some images shown may be from a previously built Stylecraft home of similar design. Actual options, colors, and selections may vary. Contact us for details!

A popular choice among families seeking large gathering spaces and ample storage, the 1514 offers luxury living with 3 bedrooms and 2 baths. This beautiful home features large secondary bedrooms with walk-in closets. Open living, dining and kitchen provides abundant space, without all of the cost. Picture yourself washing your dishes as you look out your window as your children play after dinner. The primary bedroom suite is fit for a king-sized bed, and features a large walk-in closet. Secondary bedrooms gleam with natural light and tall ceilings.

Additional Options Included: Stainless Steel Appliances, a Decorative Tile Backsplash, Integral Miniblinds in the Rear Door, and a Dual Primary Bathroom Vanity

COLLEGE STATION, TX 77845

In continuous effort by Stylecraft Builders to improve the quality of your home, we reserve the right to change features, prices, plans and specifications without notice. Floorplans and elevation renderings are artists' conceptiions only. Significant changes may be made during or after the construction of the model homes. Stylecraft Builders reserves the right to modify, relocate or eliminate any or all of the features, specifications, plan utilities, design or shape thereof, all without notice or obligations to any purchaser. Price range reflects base price only. Location premiums will be charged for certain locations and are not included in the base price of the home. Additional association fees may apply. Other fees may also apply. Amenities are proposed and planned or may be under construction. All square footages are approximate square footages of the total livable space. Water heater location deemed per city municipality code. Please see your onsite sales associate for additional information and more details. @ 2022 Stylecraft Builders.