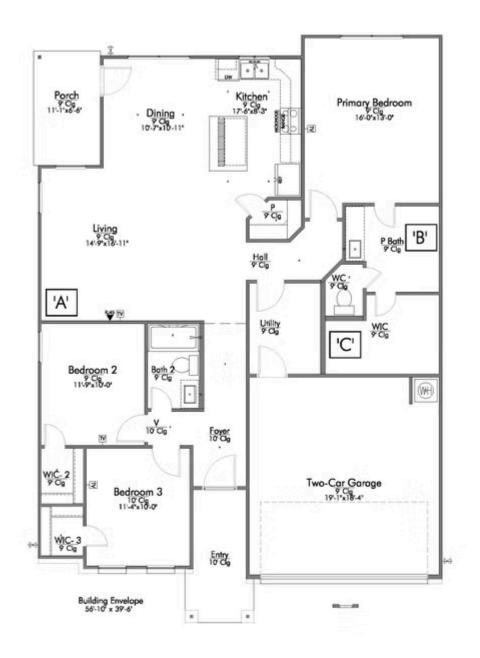

Some images shown may be from a previously built Stylecraft home of similar design. Actual options, colors, and selections may vary. Contact us for details!

A popular choice among families seeking large gathering spaces and ample storage, the 1514 offers luxury living with 3 bedrooms and 2 baths. This beautiful home features large secondary bedrooms with walk-in closets. Open living, dining and kitchen provides abundant space, without all of the cost. Picture yourself washing your dishes as you look out your window as your children play after dinner. The primary bedroom suite is fit for a king-sized bed, and features a large walk-in closet. Secondary bedrooms gleam with natural light and tall ceilings.