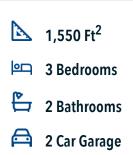

## 6210 Pocono Drive College Station, TX 77845

Southern Pointe Community

A popular choice among families seeking large gathering spaces and ample storage, the 1514 offers luxury living with 3 bedrooms and 2 baths. This beautiful home features large secondary bedrooms with walk-in closets. Open living, dining and kitchen provides abundant space, without all of the cost. Picture yourself washing your dishes as you look out your window as your children play after dinner. The primary bedroom suite is fit for a king-sized bed, and features a large walk-in closet. Secondary bedrooms gleam with natural light and tall ceilings.