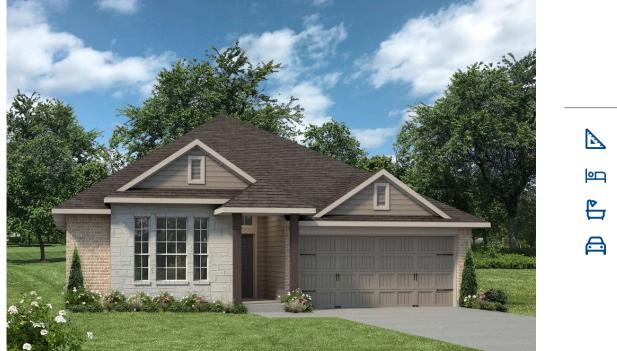

## 6314 Eldora Drive COLLEGE STATION, TX 77845

Southern Pointe Community

## Some images shown may be from a previously built Stylecraft home of similar design. Actual options, colors, and selections may vary. Contact us for details!

A popular choice among families seeking large gathering spaces and ample storage, the 1514 offers luxury living with 3 bedrooms and 2 baths. This beautiful home features large secondary bedrooms with walk-in closets. Open living, dining and kitchen provides abundant space, without all of the cost. Picture yourself washing your dishes as you look out your window as your children play after dinner. The master bedroom suite is fit for a king-sized bed, and features a large walk-in closet. Even the utility room offers storage, with a cabinet and granite countertop included.