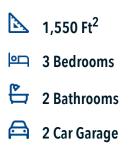

## Some images shown may be from a previously built Stylecraft home of similar design. Actual options, colors, and selections may vary. Contact us for details!

A popular choice among families seeking large gathering spaces and ample storage, the 1514 offers luxury living with 3 bedrooms and 2 baths. This beautiful home features large secondary bedrooms with walk-in closets. Open living, dining and kitchen provides abundant space, without all of the cost. Picture yourself washing your dishes as you look out your window as your children play after dinner. The master bedroom suite is fit for a king-sized bed, and features a large walk-in closet. Even the utility room offers storage, with a cabinet and granite countertop included.