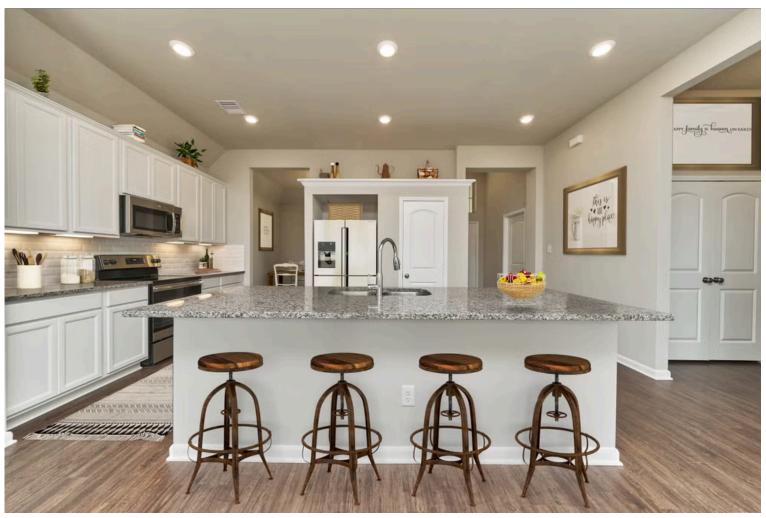

Some images shown may be from a previously built Stylecraft home of similar design. Actual options, colors, and selections may vary. Contact us for details!

Our most popular floor plan! This charming 3 bedroom, 2 bath home is known for its intelligent use of space and now features an even more open living area. The large kitchen granite-topped island opens up to your living room to provide a cozy flow throughout the home. Your dining room features the most charming front window you'll ever see, which is accented by your gorgeous front elevation. Featuring large walk-in closets, luxury flooring, and volume ceilings – the 1613 certainly delivers when it comes to affordable luxury.

Additional Options Included: Stainless Steel Appliances, a Decorative Tile Backsplash, Integral Miniblinds in the Rear Door, Additional LED Recessed Lighting, Pendant Lighting in the Kitchen, and a Dual Primary Bathroom Vanity