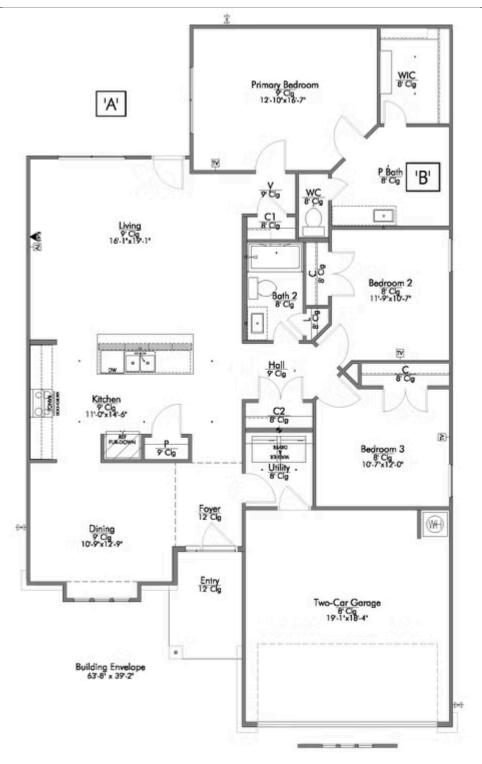

Some images shown may be from a previously built Stylecraft home of similar design. Actual options, colors, and selections may vary. Contact us for details!

Our most popular floor plan! This charming 3 bedroom, 2 bath home is known for its intelligent use of space and now features an even more open living area. The large kitchen granite-topped island opens up to your living room to provide a cozy flow throughout the home. Your dining room features the most charming front window you'll ever see, which is accented by your gorgeous front elevation. Featuring large walk-in closets, luxury flooring, and volume ceilings – the 1613 certainly delivers when it comes to affordable luxury.

Additional Options Included: Stainless Steel Appliances, a Decorative Tile Backsplash, Integral Miniblinds in the Rear Door, Additional LED Recessed Lighting, Pendant Lighting in the Kitchen, and a Dual Primary Bathroom Vanity