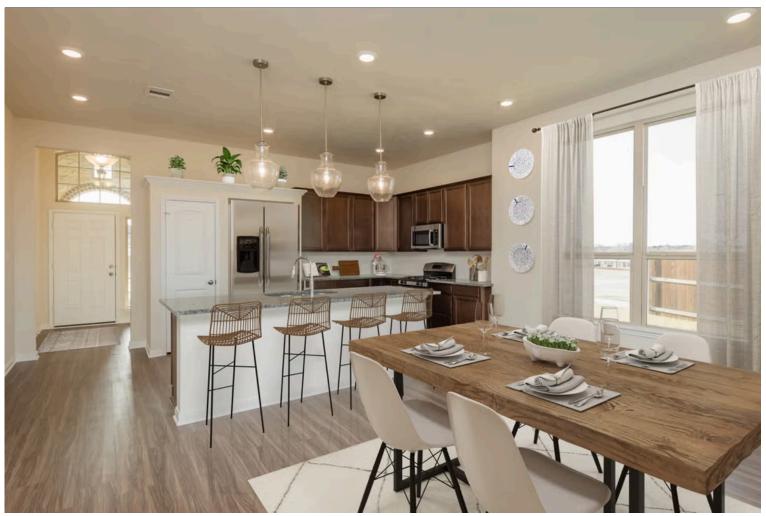

2 Car Garage

Some images shown may be from a previously built Stylecraft home of similar design. Actual options, colors, and selections may vary.

Contact us for details!

If charm and elegance are what you're looking for – Welcome home! A favorite of many, the 1818 has several features that make it stand out from the rest. From the moment your eyes catch the stunning exterior, you're captivated. Interior features include dual living areas to use as you choose, a large kitchen with granite-topped island that is open through the dining and living room, stunning windows flowing with natural light, an optional study alcove, and a spacious primary suite. Stylecraft's selections round out everything that make this floor plan so special.

Additional options included: A converted Life Space to a Study, stainless steel appliances, pendant lighting in the kitchen, integral miniblinds in the rear door, and Level 2 vinyl plank in the primary bedroom