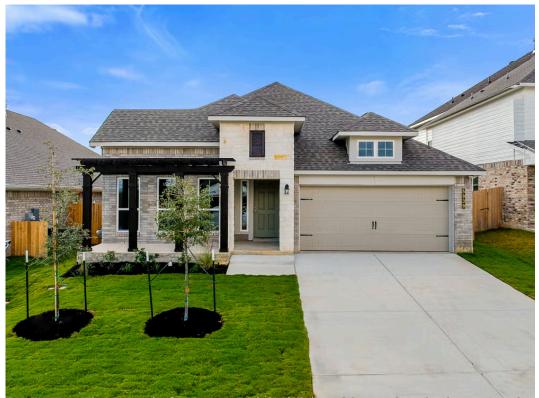

## 5939 Eldora Drive college STATION, TX 77845

**Southern Pointe Community** 

PRICE:

<del>\$356,900</del>

\$None

1.884 Ft<sup>2</sup>

3 Bedrooms

2 Bathrooms

2 Car Garage

Some images shown may be from a previously built Stylecraft home of similar design. Actual options, colors, and selections may vary.

Contact us for details!

If charm and elegance are what you're looking for – Welcome home! A favorite of many, the 1818 has several features that make it stand out from the rest. From the moment your eyes catch the stunning exterior, you're captivated. Interior features include dual living areas to use as you choose, a large kitchen with granite-topped island that is open through the dining and living room, stunning windows flowing with natural light, an optional study alcove, and a spacious primary suite. Stylecraft's selections round out everything that make this floor plan so special.