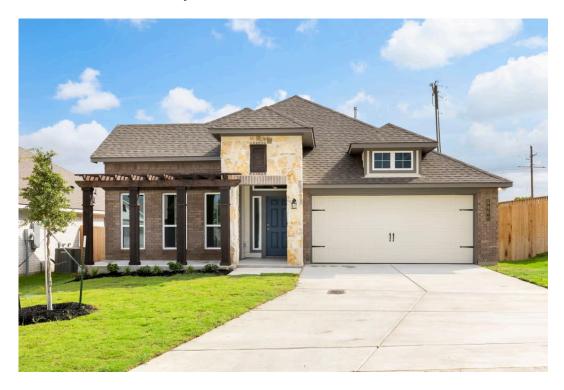

# 6439 Raleigh Loop college Station, TX 77845

**Southern Pointe Community** 

PRICE:

\$359,800

1

1,884 Ft<sup>2</sup>

4 Bedrooms

> ☐ 2 Bathrooms

2 Car Garage

Some images shown may be from a previously built Stylecraft home of similar design. Actual options, colors, and selections may vary. Contact us for details!

If charm and elegance are what you're looking for – Welcome home! A favorite of many, the 1818 has several features that make it stand out from the rest. From the moment your eyes catch the stunning exterior, you're captivated. Interior features include dual living areas to use as you choose, a large kitchen with granite-topped island that is open through the dining and living room, stunning windows flowing with natural light, an optional study alcove, and a spacious primary suite. Stylecraft's selections round out everything that make this floor plan so special.