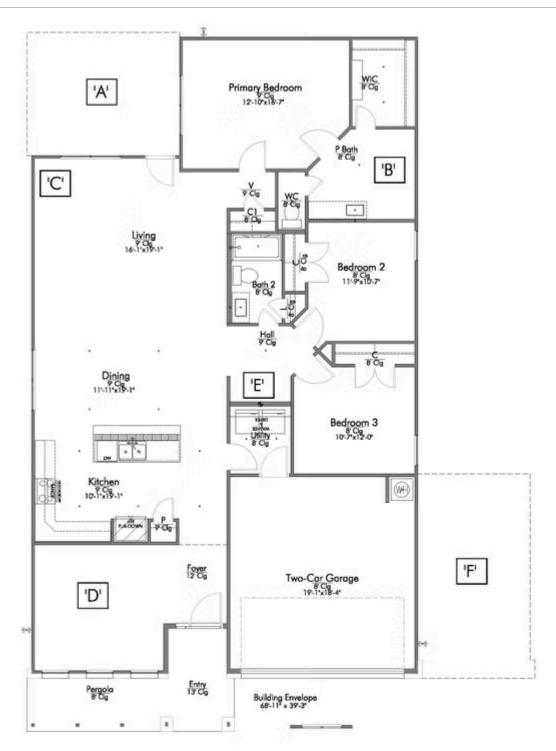

# 6439 Raleigh Loop college Station, TX 77845

**Southern Pointe Community** 

PRICE:

\$359,800

1

1,884 Ft<sup>2</sup>

4 Bedrooms

> ☐ 2 Bathrooms

2 Car Garage

Some images shown may be from a previously built Stylecraft home of similar design. Actual options, colors, and selections may vary. Contact us for details!

If charm and elegance are what you're looking for – Welcome home! A favorite of many, the 1818 has several features that make it stand out from the rest. From the moment your eyes catch the stunning exterior, you're captivated. Interior features include dual living areas to use as you choose, a large kitchen with granite-topped island that is open through the dining and living room, stunning windows flowing with natural light, an optional study alcove, and a spacious primary suite. Stylecraft's selections round out everything that make this floor plan so special.

Additional Options Included: An Additional Full Bedroom, Kitchen is Prewired for Pendant Lighting, and a Decorative Tile Backsplash