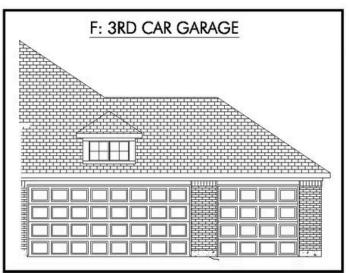

2 Car Garage

Some images shown may be from a previously built Stylecraft home of similar design. Actual options, colors, and selections may vary. Contact us for details!

If charm and elegance are what you're looking for – Welcome home! A favorite of many, the 1818 has several features that make it stand out from the rest. From the moment your eyes catch the stunning exterior, you're captivated. Interior features include dual living areas to use as you choose, a large kitchen with granite-topped island that is open through the dining and living room, stunning windows flowing with natural light, an optional study alcove, and a spacious primary suite. Stylecraft's selections round out everything that make this floor plan so special.