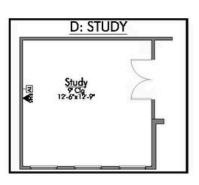

Additional Options Included: An Additional Full Bedroom, Kitchen is Prewired for Pendant Lighting, and a Decorative Tile Backsplash