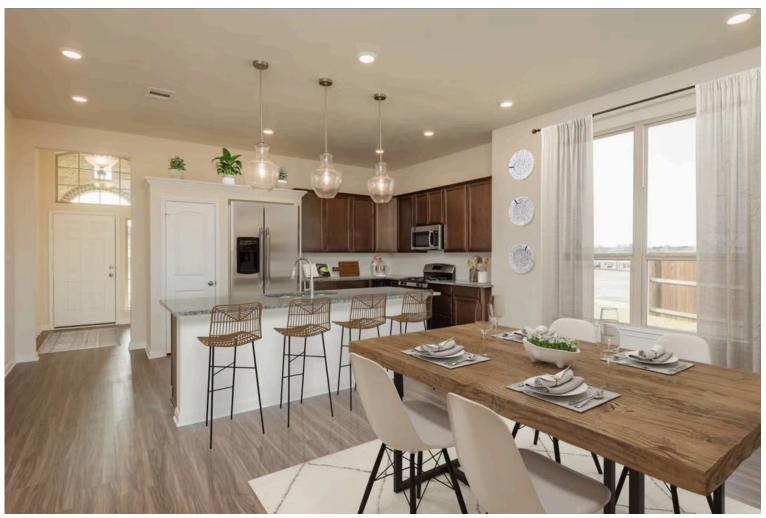

2 Car Garage

Some images shown may be from a previously built Stylecraft home of similar design. Actual options, colors, and selections may vary. Contact us for details!

If charm and elegance are what you're looking for – Welcome home! A favorite of many, the 1818 has several features that make it stand out from the rest. From the moment your eyes catch the stunning exterior, you're captivated. Interior features include dual living areas to use as you choose, a large kitchen with granite-topped island that is open through the dining and living room, stunning windows flowing with natural light, an optional study alcove, and a spacious primary suite. Stylecraft's selections round out everything that make this floor plan so special.

Additional Options Included: An Additional Full Bedroom, Kitchen is Prewired for Pendant Lighting, and a Decorative Tile Backsplash