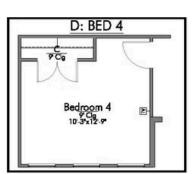

Additional Options Included: An Additional Full Bedroom, Kitchen is Prewired for Pendant Lighting, and a Decorative Tile Backsplash