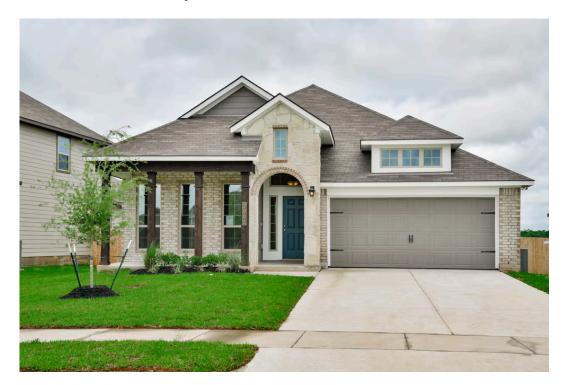

# 5906 Eldora Drive college STATION, TX 77845

**Southern Pointe Community** 

1,868 Ft<sup>2</sup>

□□ 3 Bedrooms

2 Bathrooms

2 Car Garage

Some images shown may be from a previously built Stylecraft home of similar design. Actual options, colors, and selections may vary. Contact us for details!

If charm and elegance are what you're looking for – Welcome home! A favorite of many, the 1818 has several features that make it stand out from the rest. From the moment your eyes catch the stunning exterior, you're captivated. Interior features include dual living areas to use as you choose, a large kitchen with granite-topped island that is open through the dining and living room, stunning windows flowing with natural light, an optional study alcove, and a spacious primary suite. Stylecraft's selections round out everything that make this floor plan so special.