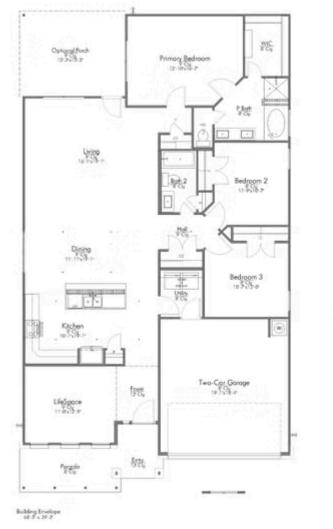

If charm and elegance are what you're looking for – Welcome home! A favorite of many, the 1818 has several features that make it stand out from the rest. From the moment your eyes catch the stunning exterior, you're captivated. Interior features include dual living areas to use as you choose, a large kitchen with granite-topped island that is open through the dining and living room, stunning windows flowing with natural light, an optional study alcove, and a spacious primary suite. Stylecraft's selections round out everything that make this floor plan so special.