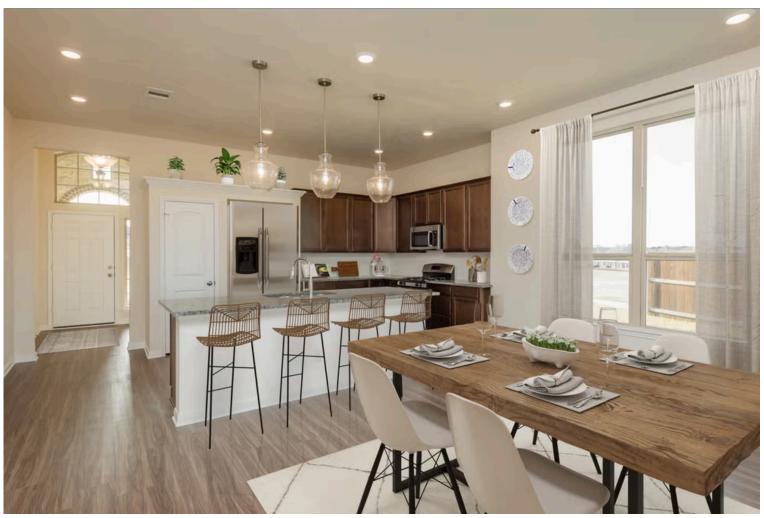

If charm and elegance are what you're looking for – Welcome home! A favorite of many, the 1818 has several features that make it stand out from the rest. From the moment your eyes catch the stunning exterior, you're captivated. Interior features include dual living areas to use as you choose, a large kitchen with granite-topped island that is open through the dining and living room, stunning windows flowing with natural light, an optional study alcove, and a spacious primary suite. Stylecraft's selections round out everything that make this floor plan so special.

Optional features included: formal study, stainless steel appliances, vented microhood, decorative tile backsplash, integral blinds for rear door, and 4' tall metal fence