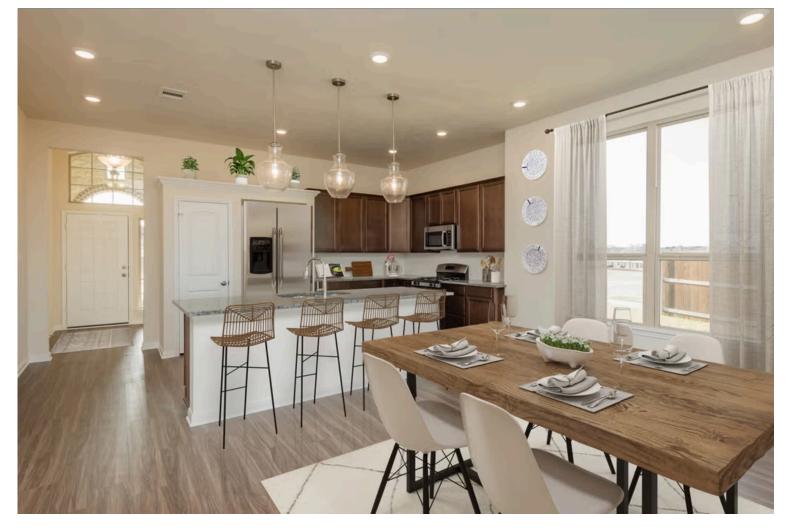

#### Some images shown may be from a previously built Stylecraft home of similar design. Actual options, colors, and selections may vary. Contact us for details!

If charm and elegance are what you're looking for - Welcome home! A favorite of many, the 1818 has several features that make it stand out from the rest. From the moment your eyes catch the stunning exterior, you're captivated. Interior features include dual living areas to use as you choose, a large kitchen with granite-topped island that is open through the dining and living room, stunning windows flowing with natural light, an optional study alcove, and a spacious primary suite. Stylecraft's selections round out everything that make this floor plan so special.