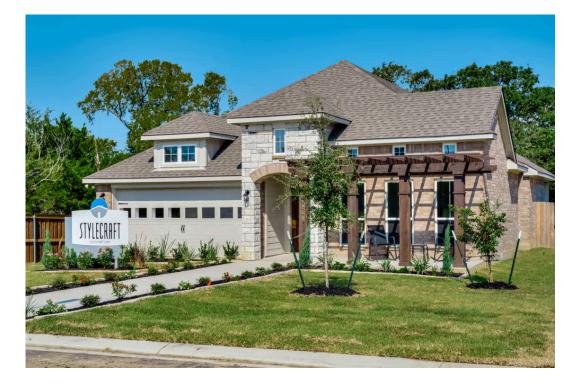

# 5923 Eldora Drive COLLEGE STATION, TX 77845

Southern Pointe Community

#### Some images shown may be from a previously built Stylecraft home of similar design. Actual options, colors, and selections may vary. Contact us for details!

If charm and elegance are what you're looking for - Welcome home! A favorite of many, the 1818 has several features that make it stand out from the rest. From the moment your eyes catch the stunning exterior, you're captivated. Interior features include dual living areas to use as you choose, a large kitchen with granite-topped island that is open through the dining and living room, stunning windows flowing with natural light, an optional study alcove, and a spacious primary suite. Stylecraft's selections round out everything that make this floor plan so special.