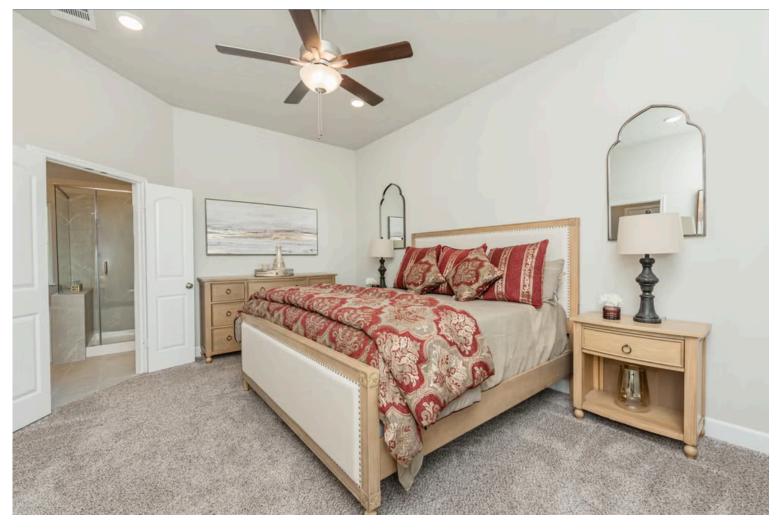

#### Some images shown may be from a previously built Stylecraft home of similar design. Actual options, colors, and selections may vary. Contact us for details!

If charm and elegance are what you're looking for - Welcome home! A favorite of many, the 1818 has several features that make it stand out from the rest. From the moment your eyes catch the stunning exterior, you're captivated. Interior features include dual living areas to use as you choose, a large kitchen with granite-topped island that is open through the dining and living room, stunning windows flowing with natural light, an optional study alcove, and a spacious primary suite. Stylecraft's selections round out everything that make this floor plan so special.