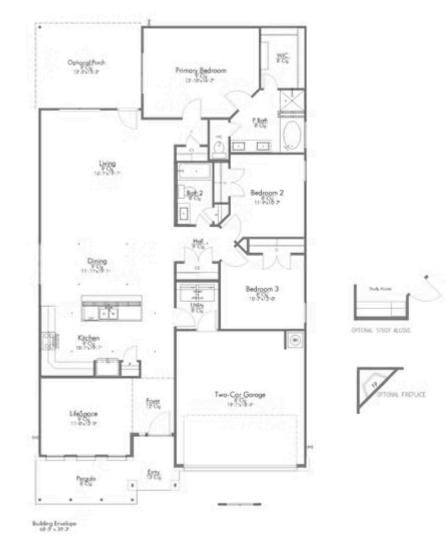

#### Some images shown may be from a previously built Stylecraft home of similar design. Actual options, colors, and selections may vary. Contact us for details!

If charm and elegance are what you're looking for - Welcome home! A favorite of many, the 1818 has several features that make it stand out from the rest. From the moment your eyes catch the stunning exterior, you're captivated. Interior features include dual living areas to use as you choose, a large kitchen with granite-topped island that is open through the dining and living room, stunning windows flowing with natural light, an optional study alcove, and a spacious primary suite. Stylecraft's selections round out everything that make this floor plan so special.