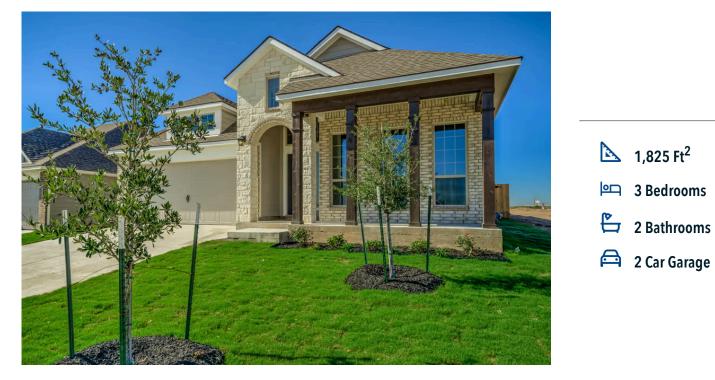

## 6312 Southern Cross Drive COLLEGE STATION, TX 77845

**Southern Pointe Community** 

If charm and elegance are what you're looking for – Welcome Home! A favorite of many, the 1818 has several features that make it stand out from the rest. From the moment you lay eyes on the exterior, you're captivated. Interior features include dual living areas to use as you choose, a large kitchen with a granite-topped island that is open through the dining and living room, stunning windows flowing with natural light, an optional study alcove, and a spacious master suite.