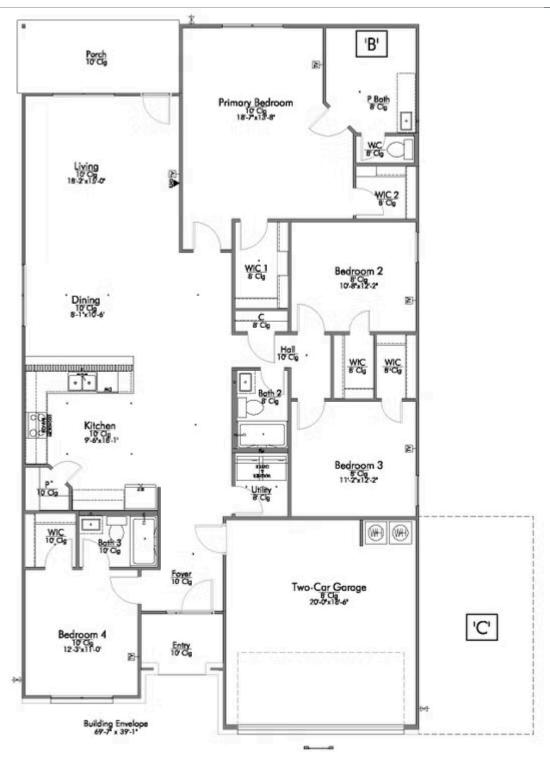

## 6315 Raleigh Drive COLLEGE STATION, TX 77845

**Southern Pointe Community** 

PRICE:

\$370,300

2.092 Ft<sup>2</sup>

4 Bedrooms

3 Bathrooms

2 Car Garage

Some images shown may be from a previously built Stylecraft home of similar design. Actual options, colors, and selections may vary. Contact us for details!

This 4 bedroom, 3 bath home is exactly what you've been looking for. Featuring a secondary bedroom suite, it's the perfect home for a multi-generational family, those looking for a private space for guests, or added privacy for one of your children. With walk-in closets in every bedroom and dual walk-in closets in the primary, you won't run out of storage space. Walk into your open concept living area, where you'll have more than enough room to cuddle up or host all of your friends and family.

Additional Options Included: Stainless Steel Appliances, a Decorative Tile Backsplash, Pendant Lighting in the Kitchen, Additional LED Recessed Lighting, and Integral Miniblinds in the Rear Door