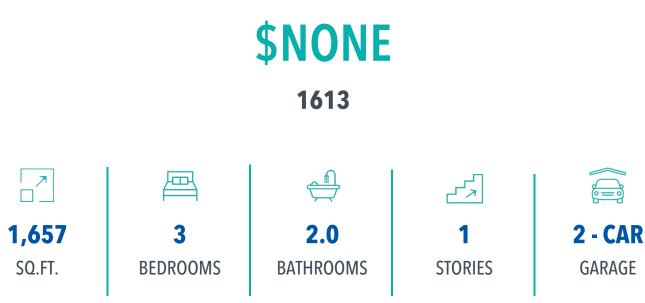

# 6212 POCONO DRIVE COLLEGE STATION, TX 77845 SOUTHERN POINTE

### QUESTIONS? **GET FAST ANSWERS** 979-200-4552

In continuous effort by Stylecraft Builders to improve the quality of your home, we reserve the right to change features, prices, plans and specifications without notice. Floorplans and elevation renderings are artists' conceptiions only. Significant changes may be made during or after the construction of the model homes. Stylecraft Builders reserves the right to modify, relocate or eliminate any or all of the features, specifications, plan utilities, design or shape thereof, all without notice or obligations to any purchaser. Price range reflects base price only. Location premiums will be charged for certain locations and are not included in the base price of the home. Additional association fees may apply. Other fees may also apply. Amenities are proposed and planned or may be under construction. All square footages are approximate square footages of the total livable space. Water heater location deemed per city municipality code. Please see your onsite sales associate for additional information and more details. © 2024 Stylecraft Builders.