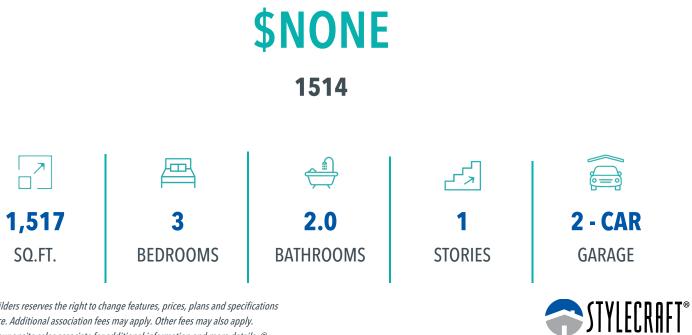

## **6316 DAYTONA DRIVE COLLEGE STATION, TX 77845 SOUTHERN POINTE**

## 6316 DAYTONA DRIVE COLLEGE STATION, TX 77845 SOUTHERN POINTE