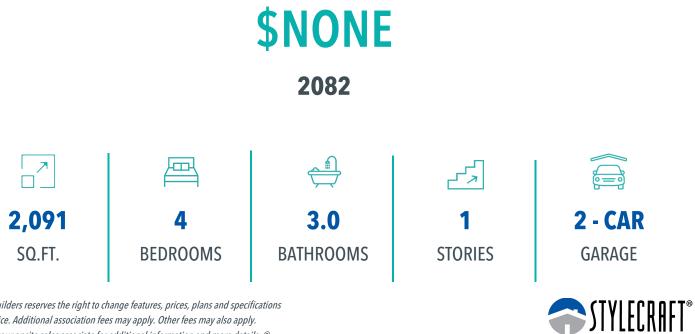

## **6316 SOUTHERN CROSS DRIVE COLLEGE STATION, TX 77845 SOUTHERN POINTE**



## **QUESTIONS? GET FAST ANSWERS** 979-200-4552





Stylecraft Builders reserves the right to change features, prices, plans and specifications without notice. Additional association fees may apply. Other fees may also apply. Please see your onsite sales associate for additional information and more details. © 2024 Stylecraft Builders.

## 6316 SOUTHERN CROSS DRIVE COLLEGE STATION, TX 77845 SOUTHERN POINTE



QUESTIONS? **GET FAST ANSWERS** 979-200-4552



In continuous effort by Stylecraft Builders to improve the quality of your home, we reserve the right to change features, prices, plans and specifications without notice. Floorplans and elevation renderings are artists' conceptiions only. Significant changes may be made during or after the construction of the model homes. Stylecraft Builders reserves the right to modify, relocate or eli