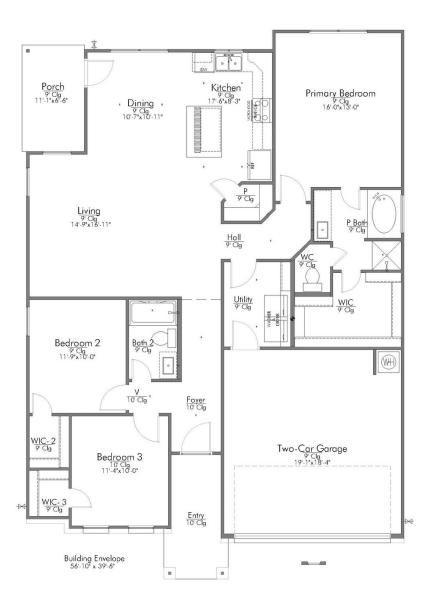

## THE 1514 SOUTHERN POINTE

## QUESTIONS? **GET FAST ANSWERS** 979-200-4552

In continuous effort by Stylecraft Builders to improve the quality of your home, we reserve the right to change features, prices, plans and specifications without notice. Floorplans and elevation renderings are artists' conceptiions only. Significant changes may be made during or after the construction of the model homes. Stylecraft Builders reserves the right to modify, relocate or eliminate any or all of the features, specifications, plan utilities, design or shape thereof, all without notice or obligations to any purchaser. Price range reflects base price only. Location premiums will be charged for certain locations and are not included in the base price of the home. Additional association fees may apply. Other fees may also apply. Amenities are proposed and planned or may be under construction. All square footages are approximate square footages of the total livable space. Water heater location deemed per city municipality code. Please see your onsite sales associate for additional information and more details. © 2024 Stylecraft Builders.