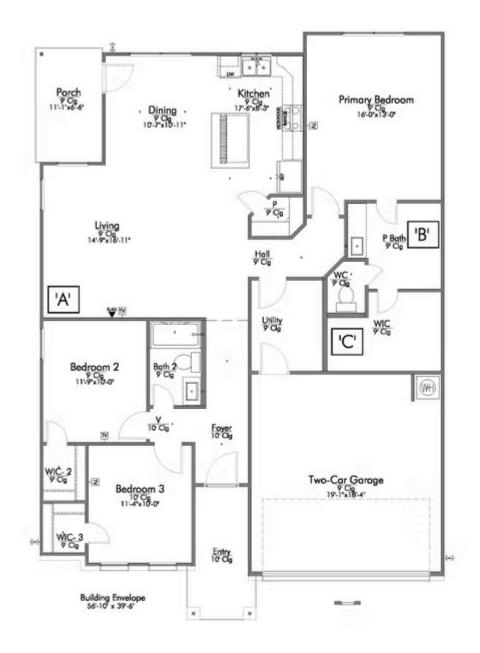

A popular choice among families seeking large gathering spaces and ample storage, the 1514 offers luxury living with 3 bedrooms and 2 baths. This beautiful home features large secondary bedrooms with walk-in closets. Open living, dining and kitchen provides abundant space, without all of the cost. Picture yourself washing your dishes as you look out your window as your children play after dinner. The primary bedroom suite is fit for a king-sized bed, and features a large walk-in closet.

Additional options included: Integral miniblinds in the rear door and kitchen is prewired for pendant lighting