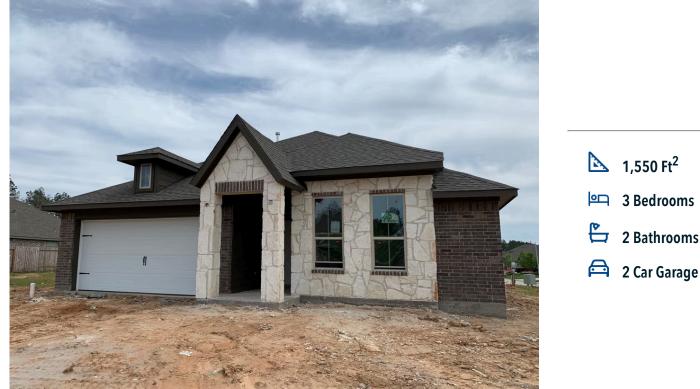

## 2636 Sagedale Drive CONROE, TX 77301

Ladera Creek Community

Some images shown may be from a previously built Stylecraft home of similar design. Actual options, colors, and selections may vary. Contact us for details!

A popular choice among families seeking large gathering spaces and ample storage, the 1514 offers luxury living with 3 bedrooms and 2 baths. This beautiful home features large secondary bedrooms with walk-in closets. Open living, dining and kitchen provides abundant space, without all of the cost. Picture yourself washing your dishes as you look out your window as your children play after dinner. The master bedroom suite is fit for a king-sized bed, and features a large walk-in closet. Even the utility room offers storage, with a cabinet and granite countertop included.

Additional options included: Dual master vanity, decorative tile backsplash, additional crown molding in kitchen, integral blinds in rear

Stylecraft Builders reserves the right to change features, prices, plans and specifications without notice. Additional association fees may apply. Other fees may also apply. Please see your onsite sales associate for additional information and more details. ©2025 Stylecraft Builders.