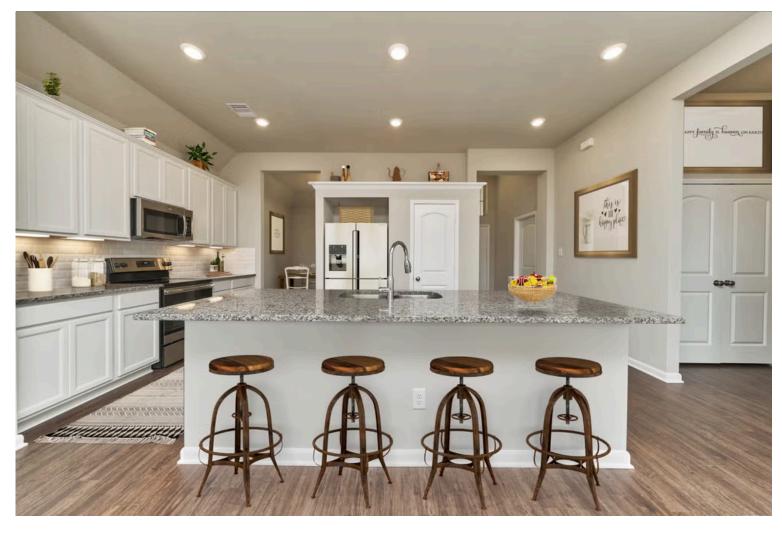

Our most popular floor plan! This charming 3 bedroom, 2 bath home is known for its intelligent use of space and now features an even more open living area. The large kitchen granite-topped island opens up to your living room to provide a cozy flow throughout the home. Your dining room features the most charming front window you'll ever see, which is accented by your gorgeous front elevation. Featuring large walk-in closets, luxury flooring, and volume ceilings – the 1613 certainly delivers when it comes to affordable luxury.

Additional options included: Stainless Steel Appliances, Stainless Steel Side-by-Side Refrigerator and Freezer, Painted Cabinets Throughout, Integral Miniblinds in the Rear Door, Kitchen is Prewired for Pendant Lighting, a Dual Primary Bathroom Vanity, and a Single Basin Kitchen Sink