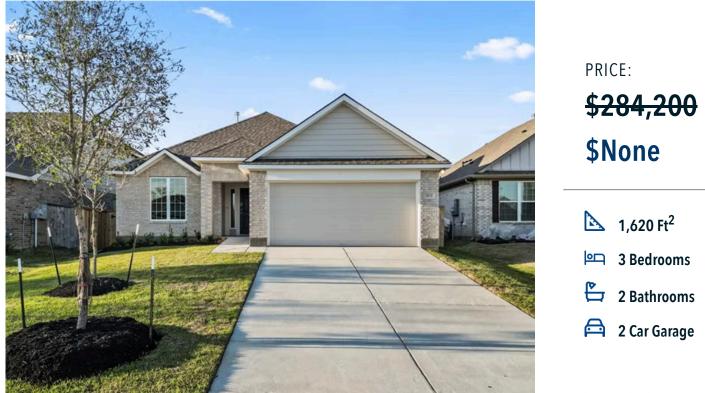

## 2831 Paradise Ridge Way CONROE, TX 77301

Ladera Creek Community

Some images shown may be from a previously built Stylecrait nome of similar design. Actual options, colors, and selections may vary. Contact us for details!

Our most popular floor plan! This charming 3 bedroom, 2 bath home is known for its intelligent use of space and now features an even more open living area. The large kitchen granite-topped island opens up to your living room to provide a cozy flow throughout the home. Your dining room features the most charming front window you'll ever see, which is accented by your gorgeous front elevation. Featuring large walk-in closets, luxury flooring, and volume ceilings – the 1613 certainly delivers when it comes to affordable luxury.

## 2831 Paradise Ridge Way

CONROE, TX 77301

**Questions?** 866-445-3840

In continuous effort by Stylecraft Builders to improve the quality of your home, we reserve the right to change features, prices, plans and specifications without notice. Floorplans and elevation renderings are artists' conceptiions only. Significant changes may be made during or after the construction of the model homes. Stylecraft Builders reserves the right to modify, relocate or eliminate any or all of the features, specifications, plan utilities, design or shape thereof, all without notice or obligations to any purchaser. Price range reflects base price only. Location premiums will be charged for certain locations and are not included in the base price of the home. Additional association fees may apply. Other fees may also apply. Amenities are proposed and planned or may be under construction. All square footages are approximate square footages of the total livable space. Water heater location deemed per city municipality code. Please see your onsite sales associate for additional information and more details. © 2022 Stylecraft Builders.