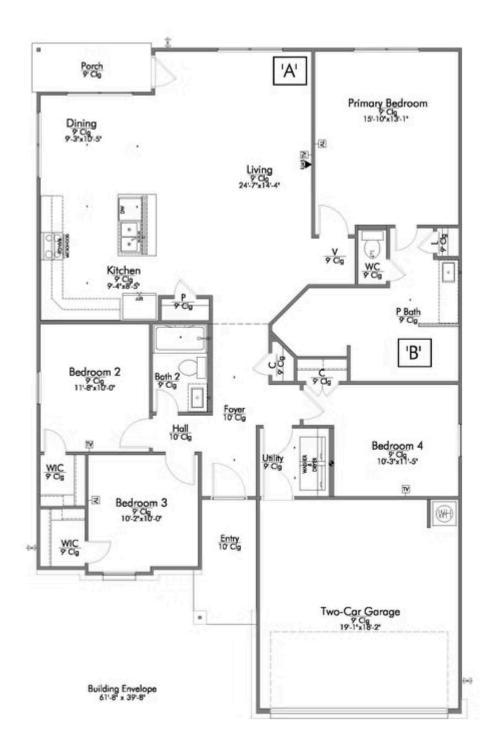

🖴 2 Car Garage

Looking for a spacious four-bedroom home without the stairs? This single-story gem is the perfect fit. Step inside and be wowed by the bright and open common space that seamlessly connects the living room, dining area, and kitchen, creating the ideal space for entertaining or everyday living.

The kitchen is thoughtfully deigned in the corner of the home, featuring a large island, sleek granite countertops, and plenty of room to gather. Each bedroom offers generous space, and with walk-in closets throughout, there's no shortage of storage.