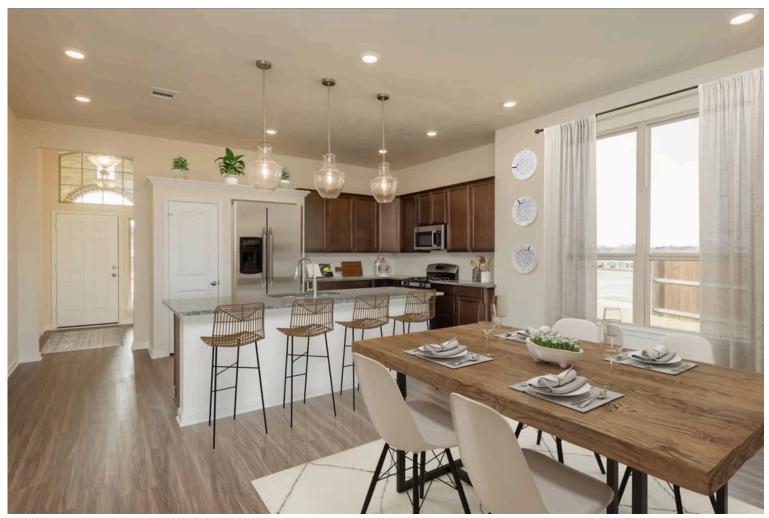

If charm and elegance are what you're looking for – Welcome home! A favorite of many, the 1818 has several features that make it stand out from the rest. From the moment you see the exterior, you're captivated. Interior features include dual living areas to use as you choose, a large kitchen with granite-topped island that is open through the dining and living room, stunning windows flowing with natural light, an optional study alcove, and a spacious primary suite.