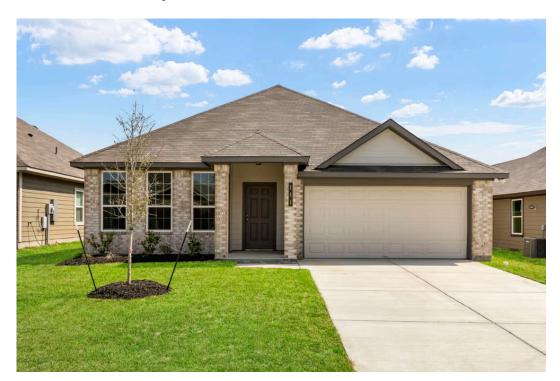

## 2904 Palominos Way CONROE, TX 77301

**Ladera Creek Community** 

1,841 Ft<sup>2</sup>

3 Bedrooms

2 Bathrooms

2 Car Garage

Some images shown may be from a previously built Stylecraft home of similar design. Actual options, colors, and selections may vary. Contact us for details!

If charm and elegance are what you're looking for – Welcome home! A favorite of many, the 1818 has several features that make it stand out from the rest. From the moment you see the exterior, you're captivated. Interior features include dual living areas to use as you choose, a large kitchen with granite-topped island that is open through the dining and living room, stunning windows flowing with natural light, an optional study alcove, and a spacious primary suite.