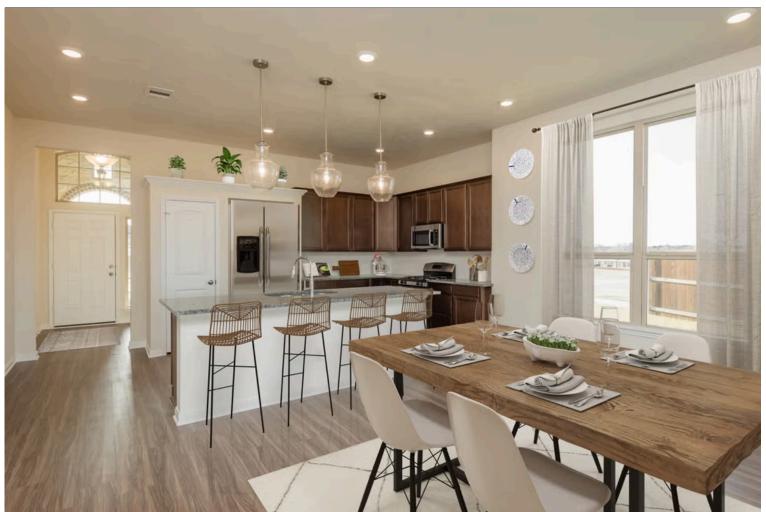

🗀 2 Car Garage

If you're searching for charm and elegance, this home is ready to welcome you. The 1818 model has quickly become a favorite thanks to its standout features and thoughtful design.

From the moment you see the attractive exterior, you'll know this home is special. Inside, two versatile living areas offer plenty of space to relax, entertain, or create the perfect work-from-home setup. The kitchen is designed for both style and function, featuring a granite-topped island that flows seamlessly into the dining and living rooms. Large windows brighten every corner with natural light, while an optional study alcove adds even more flexibility. The roomy primary suite provides a peaceful retreat at the end of the day.