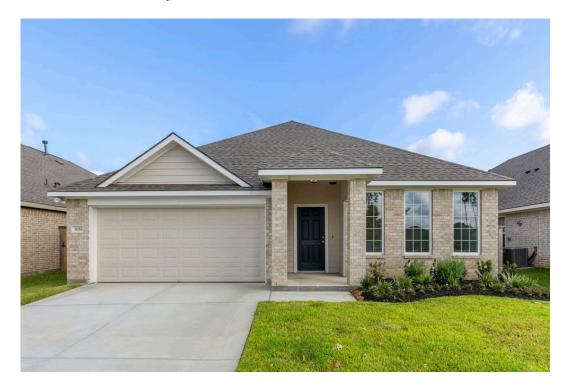

🗀 2 Car Garage

If you're searching for charm and elegance, this home is ready to welcome you. The 1818 model has quickly become a favorite thanks to its standout features and thoughtful design.

From the moment you see the attractive exterior, you'll know this home is special. Inside, two versatile living areas offer plenty of space to relax, entertain, or create the perfect work-from-home setup. The kitchen is designed for both style and function, featuring a granite-topped island that flows seamlessly into the dining and living rooms. Large windows brighten every corner with natural light, while an optional study alcove adds even more flexibility. The roomy primary suite provides a peaceful retreat at the end of the day.