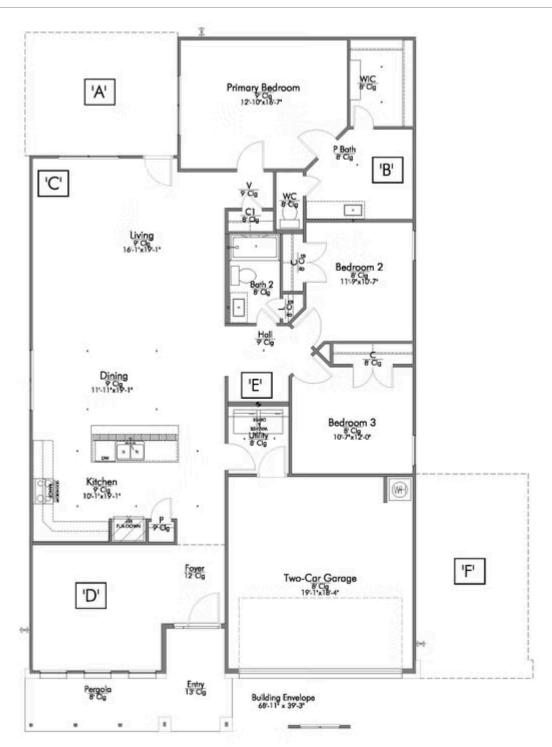

# 3061 Pampaneria Drive CONROE, TX 77301

**Ladera Creek Community** 

PRICE:

<del>\$299,700</del>

\$289,900

1.905 Ft<sup>2</sup>

3 Bedrooms

2 Bathrooms

🗀 2 Car Garage

If you're searching for charm and elegance, this home is ready to welcome you. The 1818 model has quickly become a favorite thanks to its standout features and thoughtful design.

From the moment you see the attractive exterior, you'll know this home is special. Inside, two versatile living areas offer plenty of space to relax, entertain, or create the perfect work-from-home setup. The kitchen is designed for both style and function, featuring a granite-topped island that flows seamlessly into the dining and living rooms. Large windows brighten every corner with natural light, while an optional study alcove adds even more flexibility. The roomy primary suite provides a peaceful retreat at the end of the day.