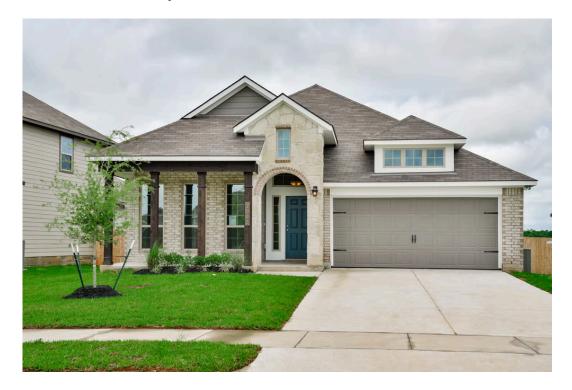

## 3032 Stonebriar Court CONROE, TX 77301

**Ladera Creek Community** 

1,868 Ft<sup>2</sup>

□□ 3 Bedrooms

2 Bathrooms

2 Car Garage

Some images shown may be from a previously built Stylecraft home of similar design. Actual options, colors, and selections may vary. Contact us for details!

If charm and elegance are what you're looking for – Welcome home! A favorite of many, the 1818 has several features that make it stand out from the rest. From the moment your eyes catch the stunning exterior, you're captivated. Interior features include dual living areas to use as you choose, a large kitchen with granite-topped island that is open through the dining and living room, stunning windows flowing with natural light, an optional study alcove, and a spacious master suite. Stylecraft's selections round out everything that make this floor plan so special.