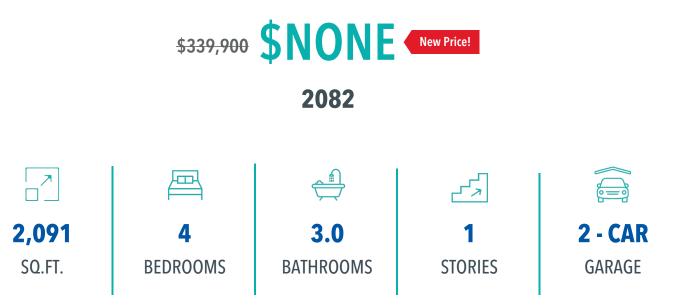

QUESTIONS? GET FAST ANSWERS 936-463-6740

2082

In continuous effort by Stylecraft Builders to improve the quality of your home, we reserve the right to change features, prices, plans and specifications without notice. Floorplans and elevation renderings are artists' conceptiions only. Significant changes may be made during or after the construction of the model homes. Stylecraft Builders reserves the right to modify, relocate or eliminate any or all of the features, specifications, plan utilities, design or shape thereof, all without notice or obligations to any purchaser. Price range reflects base price only. Location premiums will be charged for certain locations and are not included in the base price of the home. Additional association fees may apply. Other fees may also apply. Amenities are proposed and planned or may be under construction. All square footages are approximate square footages of the total livable space. Water heater location deemed per city municipality code. Please see your onsite sales associate for additional information and more details. © 2024 Stylecraft Builders.