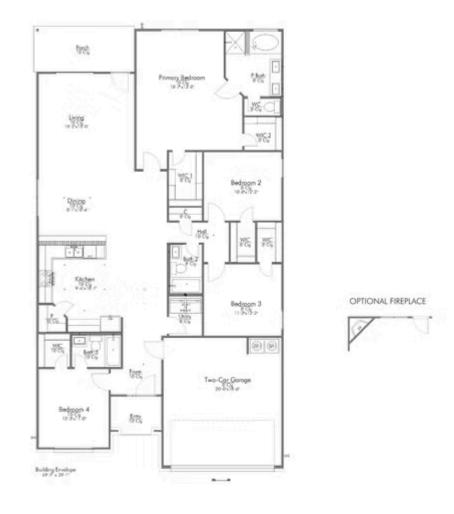

## 3206 Ladera Creek Court CONROE, TX 77301

Ladera Creek Community

This 4 bedroom, 3 bath model home features a secondary bedroom suite, it's the perfect home for a multi-generational family, those looking for a private space for guests, or added privacy for one of your children. With walk-in closets in every bedroom and dual walk-in closets in the master, you won't run out of storage space. Walk into your open concept living area, where you'll have more than enough room to cuddle up or host all of your friends and family.