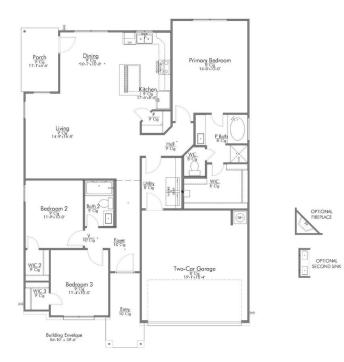

## S-1514 LADERA CREEK

## PRICED FROM \$278,900

QUESTIONS? **GET FAST ANSWERS** 936-463-6740

In continuous effort by Stylecraft Builders to improve the quality of your home, we reserve the right to change features, prices, plans and specifications without notice. Floorplans and elevation renderings are artists' conceptiions only. Significant changes may be made during or after the construction of the model homes. Stylecraft Builders reserves the right to modify, relocate or eliminate any or all of the features, specifications, plan utilities, design or shape thereof, all without notice or obligations to any purchaser. Price range reflects base price only. Location premiums will be charged for certain locations and are not included in the base price of the home. Additional association fees may apply. Other fees may also apply. Amenities are proposed and planned or may be under construction. All square footages are approximate square footages of the total livable space. Water heater location deemed per city municipality code. Please see your onsite sales associate for additional information and more details. © 2024 Stylecraft Builders.