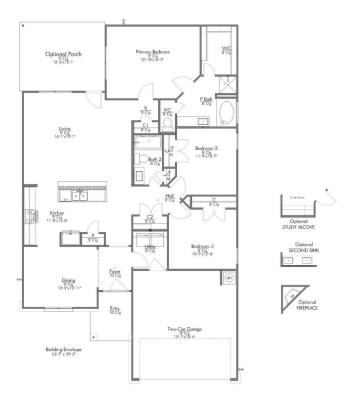

## S-1613 LADERA CREEK

**PRICED FROM** 

\$281,900

1,620

SQ.FT.

3

**BEDROOMS** 

2.0

**BATHROOMS** 

1

**STORIES** 

2 - CAR

**GARAGE** 

In continuous effort by Stylecraft Builders to improve the quality of your home, we reserve the right to change features, prices, plans and specifications without notice. Floorplans and elevation renderings are artists' conceptiions only. Significant changes may be made during or after the construction of the model homes. Stylecraft Builders reserves the right to modify, relocate or eliminate any or all of the features, specifications, plan utilities, design or shape thereof, all without notice or obligations to any purchaser. Price range reflects base price only. Location premiums will be charged for certain locations and are not included in the base price of the home. Additional association fees may apply. Other fees may also apply. Amenities are proposed and planned or may be under construction. All square footages are approximate square footages of the total livable space. Water heater location deemed per city municipality code. Please see your onsite sales associate for additional information and more details. © 2024 Stylecraft Builders.