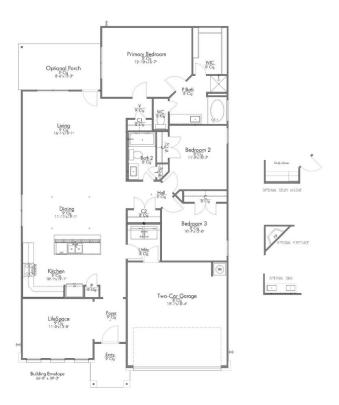

## S-1818 LADERA CREEK

## PRICED FROM \$293,900

QUESTIONS? GET FAST ANSWERS 936-463-6740

In continuous effort by Stylecraft Builders to improve the quality of your home, we reserve the right to change features, prices, plans and specifications without notice. Floorplans and elevation renderings are artists' conceptiions only. Significant changes may be made during or after the construction of the model homes. Stylecraft Builders reserves the right to modify, relocate or eliminate any or all of the features, specifications, plan utilities, design or shape thereof, all without notice or obligations to any purchaser. Price range reflects base price only. Location premiums will be charged for certain locations and are not included in the base price of the home. Additional association fees may apply. Other fees may also apply. Amenities are proposed and planned or may be under construction. All square footages are approximate square footages of the total livable space. Water heater location deemed per city municipality code. Please see your onsite sales associate for additional information and more details. © 2024 Stylecraft Builders.