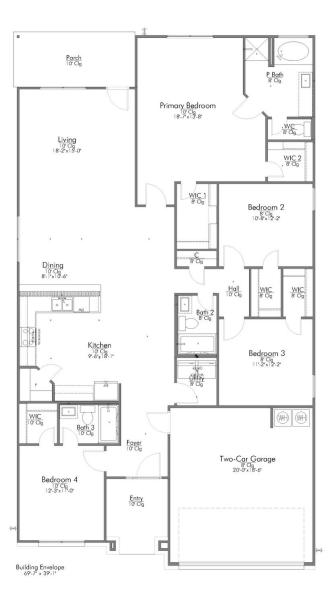

## S-2082 LADERA CREEK

# PRICED FROM \$316,900

*Stylecraft Builders reserves the right to change features, prices, plans and specifications without notice. Additional association fees may apply. Other fees may also apply. Please see your onsite sales associate for additional information and more details. © 2024 Stylecraft Builders.* 