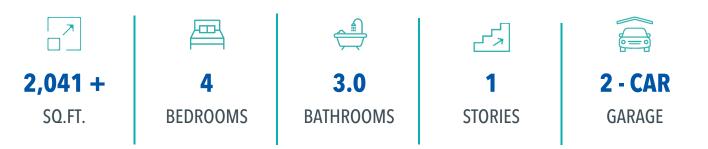

## S-2082 LADERA CREEK

# PRICED FROM \$316,900

*Stylecraft Builders reserves the right to change features, prices, plans and specifications without notice. Additional association fees may apply. Other fees may also apply. Please see your onsite sales associate for additional information and more details. © 2024 Stylecraft Builders.* 