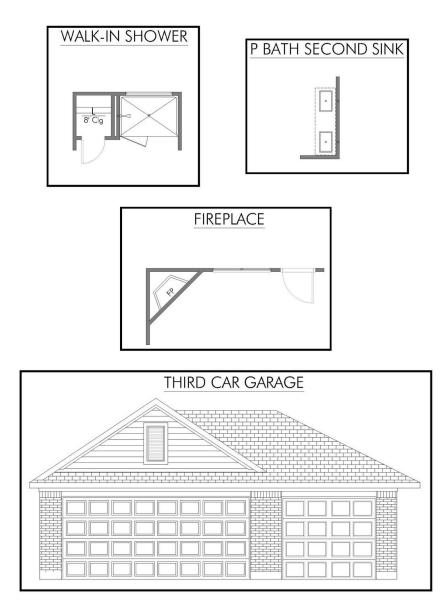

## S-2082 LADERA CREEK

# PRICED FROM \$316,900

*Stylecraft Builders reserves the right to change features, prices, plans and specifications without notice. Additional association fees may apply. Other fees may also apply. Please see your onsite sales associate for additional information and more details. © 2024 Stylecraft Builders.* 