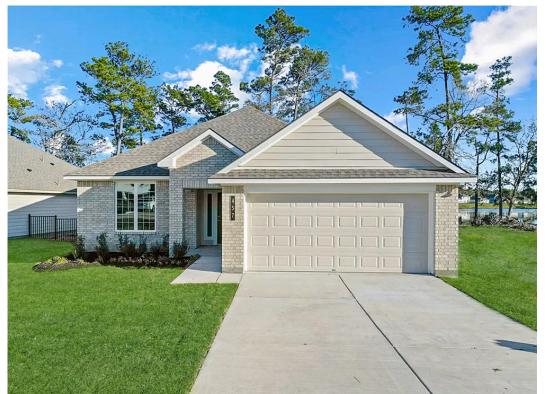

## 457 Shoreview Drive CONROE, TX 77303

The Lakes at Crockett Martin Community

|   | 1,620 Ft <sup>2</sup> |
|---|-----------------------|
| ഘ | 3 Bedrooms            |
| ß | 2 Bathrooms           |
| A | 2 Car Garage          |

## Some images shown may be from a previously built Stylecraft home of similar design. Actual options, colors, and selections may vary. Contact us for details!

This charming 3 bedroom, 2 bath home is known for its intelligent use of space and now features an even more open living area. The large kitchen granite-topped island opens up to your living room to provide a cozy flow throughout the home. Your dining room features the most charming front window you'll ever see, which is accented by a gorgeous front elevation. Featuring large walk-in closets, luxury flooring, and volume ceilings – the 1613 certainly delivers when it comes to affordable luxury.