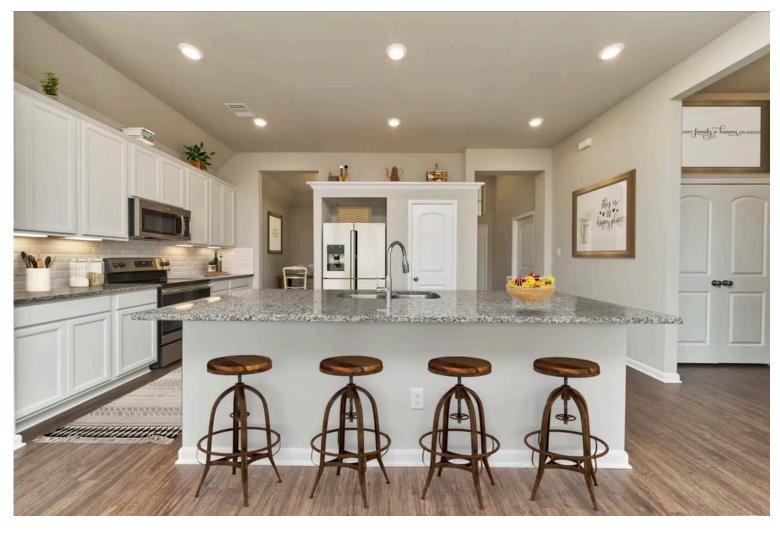

## Some images shown may be from a previously built Stylecraft home of similar design. Actual options, colors, and selections may vary. Contact us for details!

This charming 3 bedroom, 2 bath home is known for its intelligent use of space and now features an even more open living area. The large kitchen granite-topped island opens up to your living room to provide a cozy flow throughout the home. Your dining room features the most charming front window you'll ever see, which is accented by a gorgeous front elevation. Featuring large walk-in closets, luxury flooring, and volume ceilings – the 1613 certainly delivers when it comes to affordable luxury.