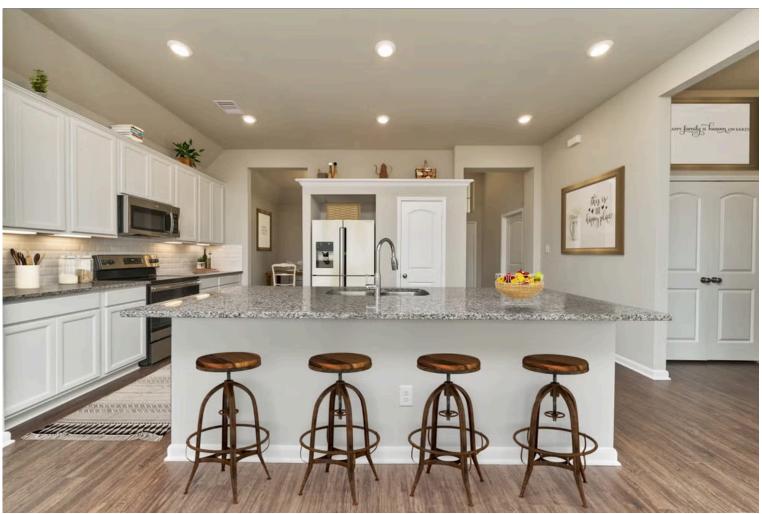

2 Car Garage

Some images shown may be from a previously built Stylecraft home of similar design. Actual options, colors, and selections may vary. Contact us for details!

This charming 3 bedroom, 2 bath home is known for its intelligent use of space and now features an even more open living area. The large kitchen granite-topped island opens up to your living room to provide a cozy flow throughout the home. Your dining room features the most charming front window you'll ever see, which is accented by a gorgeous front elevation. Featuring large walk-in closets, luxury flooring, and volume ceilings – the 1613 certainly delivers when it comes to affordable luxury.

Additional options included: Stainless steel appliances, two exterior coach lights, kitchen is prewired for pendant lighting, a dual primary bathroom vanity, and an upgraded primary bathroom vanity