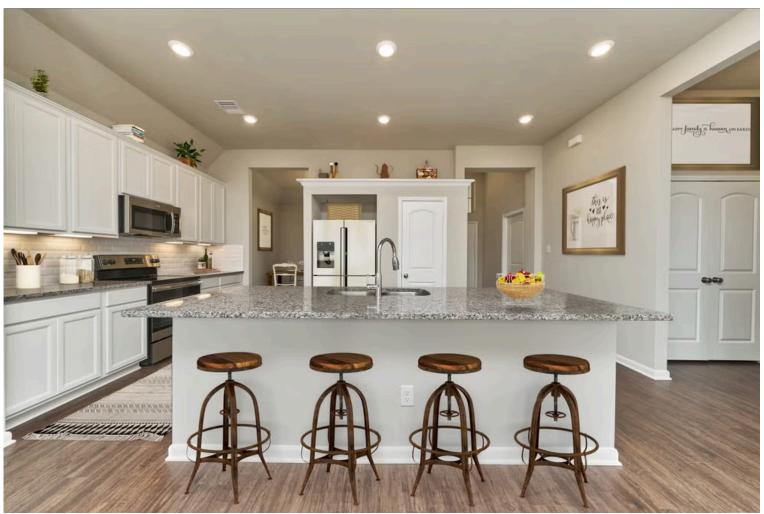

This charming 3 bedroom, 2 bath home is known for its intelligent use of space and now features an even more open living area. The large kitchen granite-topped island opens up to your living room to provide a cozy flow throughout the home. Your dining room features the most charming front window you'll ever see, which is accented by a gorgeous front elevation. Featuring large walk-in closets, luxury flooring, and volume ceilings – the 1613 certainly delivers when it comes to affordable luxury.

Additional options included: Kitchen is prewired for pendant lighting