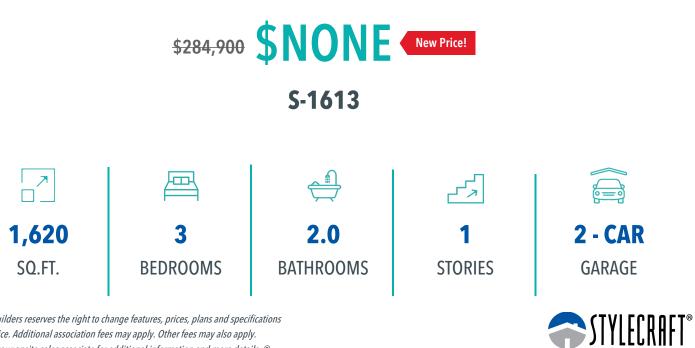

## **391 SHOREVIEW DRIVE** CONROE, TX 77303 THE LAKES AT CROCKETT MARTIN

**QUESTIONS? GET FAST ANSWERS** 936-463-6740

Stylecraft Builders reserves the right to change features, prices, plans and specifications without notice. Additional association fees may apply. Other fees may also apply. Please see your onsite sales associate for additional information and more details. © 2024 Stylecraft Builders.