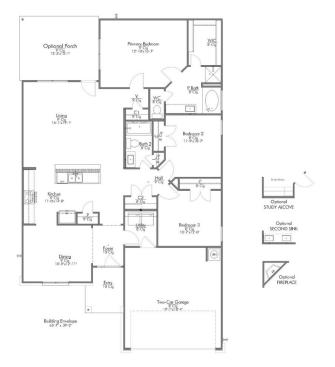

## 391 SHOREVIEW DRIVE CONROE, TX 77303 THE LAKES AT CROCKETT MARTIN

QUESTIONS? **GET FAST ANSWERS** 936-463-6740

In continuous effort by Stylecraft Builders to improve the quality of your home, we reserve the right to change features, prices, plans and specifications without notice. Floorplans and elevation renderings are artists' conceptiions only. Significant changes may be made during or after the construction of the model homes. Stylecraft Builders reserves the right to modify, relocate or eliminate any or all of the features, specifications, plan utilities, design or shape thereof, all without notice or obligations to any purchaser. Price range reflects base price only. Location premiums will be charged for certain locations and are not included in the base price of the home. Additional association fees may apply. Other fees may also apply. Amenities are proposed and planned or may be under construction. All square footages are approximate square footages of the total livable space. Water heater location deemed per city municipality code. Please see your onsite sales associate for additional information and more details. © 2024 Stylecraft Builders.