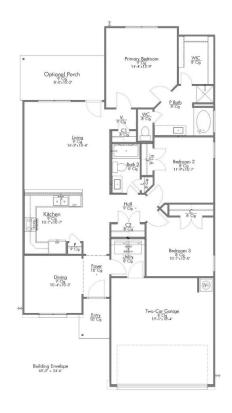

## S-1443 THE LAKES AT CROCKETT MARTIN

**PRICED FROM** 

\$242,900

1,448

SQ.FT.

3

**BEDROOMS** 

2.0

**BATHROOMS** 

-1

**STORIES** 

2 - CAR

**GARAGE** 