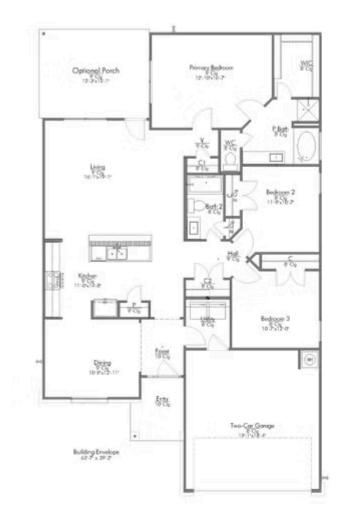

## 322 Shoreview Drive CONROE, TX 77303

The Lakes at Crockett Martin Community

1,620 Ft<sup>2</sup>

**□** 3 Bedrooms

2 Bathrooms

2 Car Garage

Some images shown may be from a previously built Stylecraft home of similar design. Actual options, colors, and selections may vary. Contact us for details!

This charming 3 bedroom, 2 bath home is known for its intelligent use of space and now features an even more open living area. The large kitchen granite-topped island opens up to your living room to provide a cozy flow throughout the home. Your dining room features the most charming front window you'll ever see, which is accented by a gorgeous front elevation. Featuring large walk-in closets, luxury flooring, and volume ceilings – the 1613 certainly delivers when it comes to affordable luxury.

Additional options included: Stainless steel appliances, additional LED recessed lighting, a decorative tile backsplash, a dual primary bathroom vanity, and painted cabinets throughout