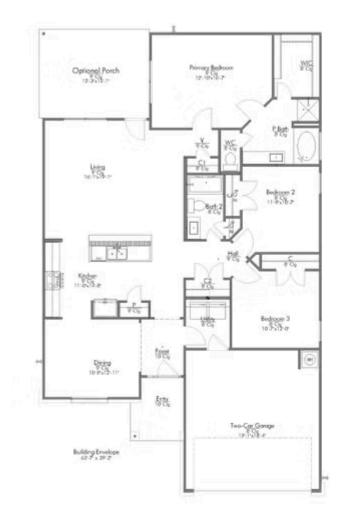

2 Car Garage

Some images shown may be from a previously built Stylecraft home of similar design. Actual options, colors, and selections may vary. Contact us for details!

This charming 3 bedroom, 2 bath home is known for its intelligent use of space and now features an even more open living area. The large kitchen granite-topped island opens up to your living room to provide a cozy flow throughout the home. Your dining room features the most charming front window you'll ever see, which is accented by a gorgeous front elevation. Featuring large walk-in closets, luxury flooring, and volume ceilings – the 1613 certainly delivers when it comes to affordable luxury.

Additional options included: Stainless steel appliances, additional LED recessed lighting, a decorative tile backsplash, a dual primary bathroom vanity, a single basin kitchen sink, and painted cabinets throughout