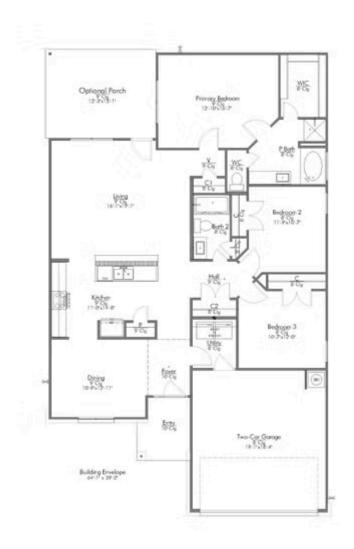

## 515 Shoreview Drive CONROE, TX 77303

**The Lakes at Crockett Martin Community** 

PRICE:

<del>\$272,600</del>

\$None

1,620 Ft<sup>2</sup>

3 Bedrooms

2 Bathrooms

2 Car Garage

Some images shown may be from a previously built Stylecraft home of similar design. Actual options, colors, and selections may vary. Contact us for details!

This charming 3 bedroom, 2 bath home is known for its intelligent use of space and now features an even more open living area. The large kitchen granite-topped island opens up to your living room to provide a cozy flow throughout the home. Your dining room features the most charming front window you'll ever see, which is accented by a gorgeous front elevation. Featuring large walk-in closets, luxury flooring, and volume ceilings – the 1613 certainly delivers when it comes to affordable luxury.