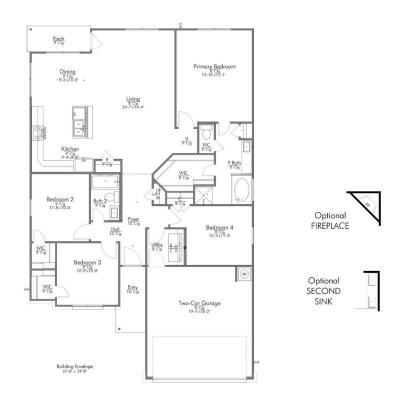

## S-1651 THE LAKES AT CROCKETT MARTIN



QUESTIONS? **GET FAST ANSWERS** 936-463-6740



## \$254,900







## S-1651 THE LAKES AT CROCKETT MARTIN



QUESTIONS? GET FAST ANSWERS 936-463-6740



In continuous effort by Stylecraft Builders to improve the quality of your home, we reserve the right to change features, prices, plans and specifications without notice. Floorplans and elevation renderings are artists' conceptiions only. Significant changes may be made during or after the construction of the model homes. Stylecraft Builders reserves the right to modify, relocate or eliminate any or all of the features, specifications, plan utilities, design or shape thereof, all without notice or obligations to any purchaser. Price range reflects base price only. Location premiums will be charged for certain locations and are not included in the base price of the home. Additional association fees may apply. Other fees may also apply. Amenities are proposed and planned or may be under co