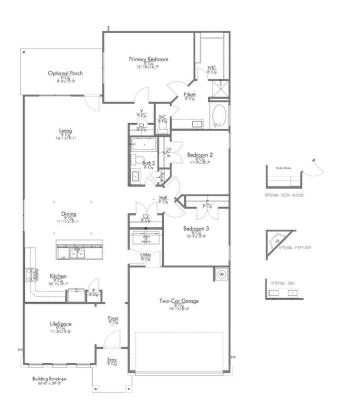

## S-1818 THE LAKES AT CROCKETT MARTIN

**PRICED FROM** 

\$264,900

1,842

SQ.FT.

3

**BEDROOMS** 

2.0