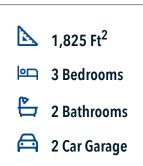

## 239 Shoreview Drive CONROE, TX 77303

The Lakes at Crockett Martin Community

If charm and elegance are what you're looking for - Welcome home! A favorite of many, the 1818 has several features that make it stand out from the rest. From the moment you see the exterior, you're captivated. Interior features include dual living areas to use as you choose, a large kitchen with granite-topped island that is open through the dining and living room, stunning windows flowing with natural light, an optional study alcove, and a spacious primary suite.