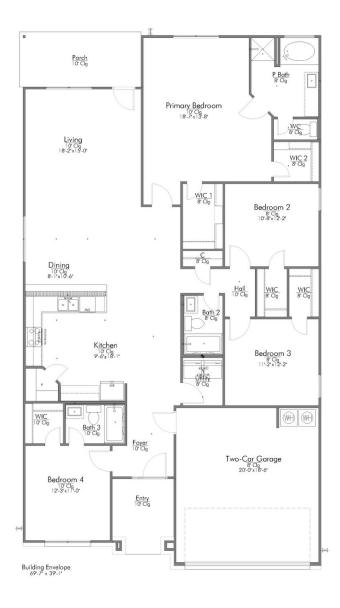

## S-2082 THE LAKES AT CROCKETT MARTIN

**PRICED FROM** 

\$274,900

2,042 +

SQ.FT.

4

**BEDROOMS** 

3.0

**BATHROOMS** 

-1

**STORIES** 

2 - CAR

**GARAGE** 

In continuous effort by Stylecraft Builders to improve the quality of your home, we reserve the right to change features, prices, plans and specifications without notice. Floorplans and elevation renderings are artists' conceptiions only. Significant changes may be made during or after the construction of the model homes. Stylecraft Builders reserves the right to modify, relocate or eliminate any or all of the features, specifications, plan utilities, design or shape thereof, all without notice or obligations to any purchaser. Price range reflects base price only. Location premiums will be charged for certain locations and are not included in the base price of the home. Additional association fees may apply. Other fees may also apply. Amenities are proposed and planned or may be under construction. All square footages are approximate square footages of the total livable space. Water heater location deemed per city municipality code. Please see your onsite sales associate for additional information and more details. © 2024 Stylecraft Builders.