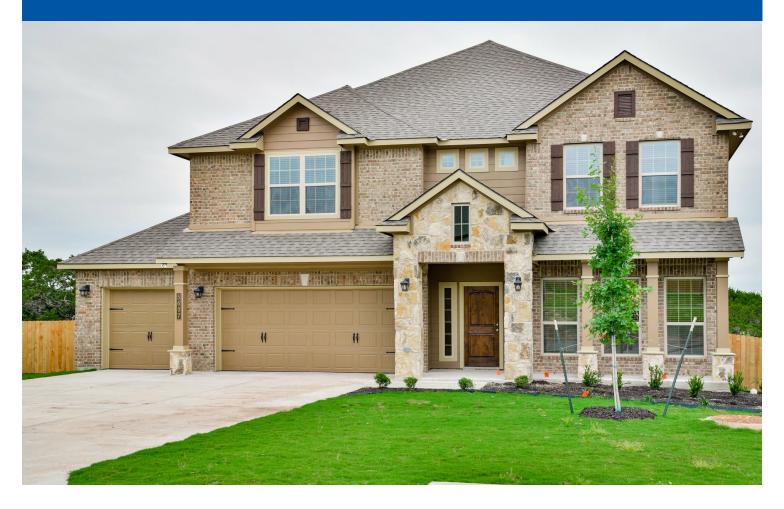

## 838 ROSS ROAD KILLEEN, TX 76549 HEARTWOOD PARK

## **\$NONE**

3268

3,290

SQ.FT.

**6**BEDROOMS

3.5

**BATHROOMS** 

STORIES

**2 - CAR** 

**GARAGE** 