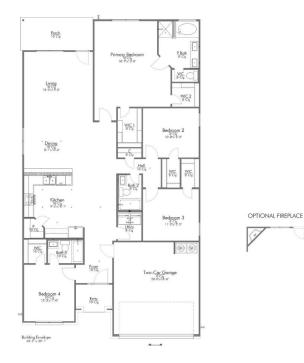

## 465 APPALACHIAN TRAIL COPPERAS COVE, TX 76522 THE VALLEY AT GREAT HILLS

QUESTIONS? **GET FAST ANSWERS** 254-655-3451

In continuous effort by Stylecraft Builders to improve the quality of your home, we reserve the right to change features, prices, plans and specifications without notice. Floorplans and elevation renderings are artists' conceptiions only. Significant changes may be made during or after the construction of the model homes. Stylecraft Builders reserves the right to modify, relocate or eliminate any or all of the features, specifications, plan utilities, design or shape thereof, all without notice or obligations to any purchaser. Price range reflects base price only. Location premiums will be charged for certain locations and are not included in the base price of the home. Additional association fees may apply. Other fees may also apply. Amenities are proposed and planned or may be under construction. All square footages are approximate square footages of the total livable space. Water heater location deemed per city municipality code. Please see your onsite sales associate for additional information and more details. © 2024 Stylecraft Builders.

## 465 APPALACHIAN TRAIL COPPERAS COVE, TX 76522 THE VALLEY AT GREAT HILLS

QUESTIONS? **GET FAST ANSWERS** 254-655-3451

2082

In continuous effort by Stylecraft Builders to improve the quality of your home, we reserve the right to change features, prices, plans and specifications without notice. Floorplans and elevation renderings are artists' conceptiions only. Significant changes may be made during or after the construction of the model homes. Stylecraft Builders reserves the right to modify, relocate or eliminate any or all of the features, specifications, plan utilities, design or shape thereof, all without notice or obligations to any purchaser. Price range reflects base price only. Location premiums will be charged for certain locations and are not included in the base price of the home. Additional association fees may apply. Other fees may also apply. Amenities are proposed and planned or may be under construction. All square footages are approximate square footages of the total livable space. Water heater location deemed per city municipality code. Please see your onsite sales associate for additional information and more details. © 2024 Stylecraft Builders.