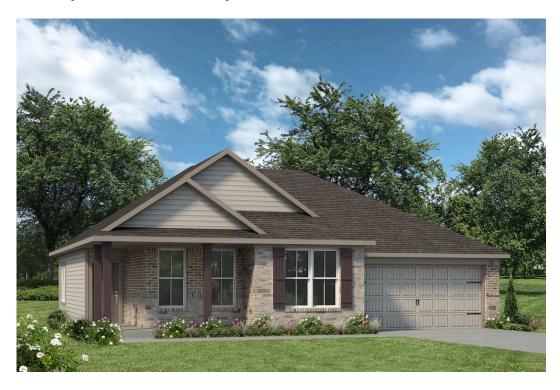

## The 1422

**The Valley at Great Hills Community** 

PRICE FROM:

\$267,900

1,445 Ft<sup>2</sup>

3 Bedrooms

2 Bathrooms

🔁 2 Car Garage

Some images shown may be from a previously built Stylecraft home of similar design. Actual options, colors, and selections may vary. Contact us for details!

Introducing The 1422 by Stylecraft On Your Lot, a beautifully designed 3 bed, 2 bath home with a split floor plan for optimal privacy. The open common space features a modern kitchen with an island that flows into the dining and living areas, perfect for family gatherings. Enjoy ample storage throughout, including walk-in closets in the secondary bedrooms, a welcoming entry closet, and a spacious pantry. The primary bedroom offers a peaceful retreat, while the secondary bedrooms share a well-appointed bath. Build The 1422 on your own land and customize it to fit your lifestyle. With various exterior designs and an extensive list of included features, Stylecraft On Your Lot ensures your new home is uniquely yours. Welcome to your dream home!