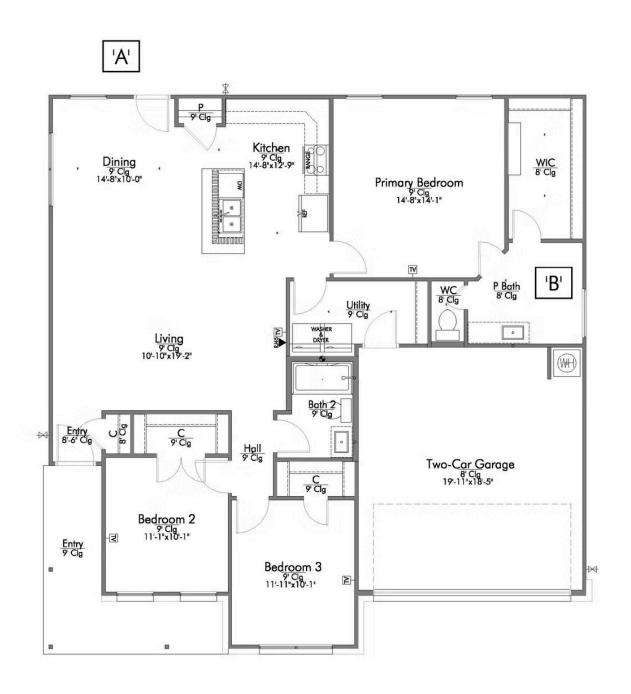

Some images shown may be from a previously built Stylecraft home of similar design. Actual options, colors, and selections may vary. Contact us for details!

Introducing The 1422 by Stylecraft On Your Lot, a beautifully designed 3 bed, 2 bath home with a split floor plan for optimal privacy. The open common space features a modern kitchen with an island that flows into the dining and living areas, perfect for family gatherings. Enjoy ample storage throughout, including walk-in closets in the secondary bedrooms, a welcoming entry closet, and a spacious pantry. The primary bedroom offers a peaceful retreat, while the secondary bedrooms share a well-appointed bath. Build The 1422 on your own land and customize it to fit your lifestyle. With various exterior designs and an extensive list of included features, Stylecraft On Your Lot ensures your new home is uniquely yours. Welcome to your dream home!

## The 1422 The Valley at Great Hills Community

Building Envelope 45'-9" x 44'-11"

In continuous effort by Stylecraft Builders to improve the quality of your home, we reserve the right to change features, prices, plans and specifications without notice. Floorplans and elevation renderings are artists' conceptiions only. Significant changes may be made during or after the construction of the model homes. Stylecraft Builders reserves the right to modify, relocate or eliminate any or all of the features, specifications, plan utilities, design or shape thereof, all without notice or obligations to any purchaser. Price range reflects base price only. Location premiums will be charged for certain locations and are not included in the base price of the home. Additional association fees may apply. Other fees may also apply. Amenities are proposed and planned or may be under construction. All square footages are approximate square footages of the total livable space. Water heater location deemed per city municipality code. Please see your onsite sales associate for additional information and more details. © 2022 Stylecraft Builders.