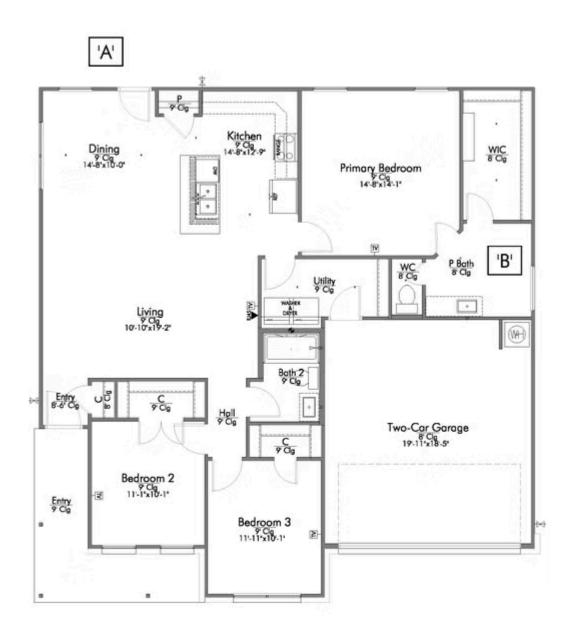

## 254 Wind Ridge Drive COPPERAS COVE, TX 76522

**The Valley at Great Hills Community** 

1,445 Ft<sup>2</sup>

3 Bedrooms

2 Bathrooms

2 Car Garage

Introducing The 1422 by Stylecraft On Your Lot, a beautifully designed 3 bed, 2 bath home with a split floor plan for optimal privacy. The open common space features a modern kitchen with an island that flows into the dining and living areas, perfect for family gatherings. Enjoy ample storage throughout, including walk-in closets in the secondary bedrooms, a welcoming entry closet, and a spacious pantry. The primary bedroom offers a peaceful retreat, while the secondary bedrooms share a well-appointed bath. Build The 1422 on your own land and customize it to fit your lifestyle. With various exterior designs and an extensive list of included features, Stylecraft On Your Lot ensures your new home is uniquely yours. Welcome to your dream home!

Additional Options Included: A Decorative Tile Backsplash, Level 2 Granite Countertops Throughout, an Upgraded Front Door, Integral Miniblinds in the Rear Door, Exterior Coach Lights, Pendant Lighting in the Kitchen, and 2" PVC Blinds