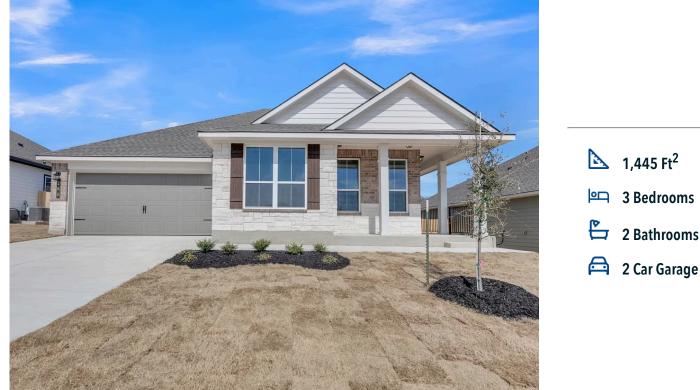

## 266 Wind Ridge Drive COPPERAS COVE, TX 76522

The Valley at Great Hills Community

Introducing The 1422 by Stylecraft On Your Lot, a beautifully designed 3 bed, 2 bath home with a split floor plan for optimal privacy. The open common space features a modern kitchen with an island that flows into the dining and living areas, perfect for family gatherings. Enjoy ample storage throughout, including walk-in closets in the secondary bedrooms, a welcoming entry closet, and a spacious pantry. The primary bedroom offers a peaceful retreat, while the secondary bedrooms share a well-appointed bath. Build The 1422 on your own land and customize it to fit your lifestyle. With various exterior designs and an extensive list of included features, Stylecraft On Your Lot ensures your new home is uniquely yours. Welcome to your dream home!