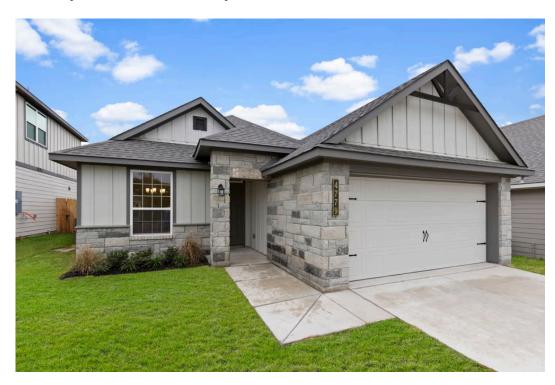

## The 1443

**The Valley at Great Hills Community** 

PRICE FROM:

\$268,900

1,447 - 1495

Ft<sup>2</sup>

3 Bedrooms

2 Bathrooms

2 Car Garage

Some images shown may be from a previously built Stylecraft home of similar design. Actual options, colors, and selections may vary. Contact us for details!

Upon entering this exceptional floor plan, you're immediately greeted with a formal dining room. Walking into the open-concept kitchen and living room, you'll be stunned by the amount of space you have to gather. This three-bedroom, two bath home has perfectly placed windows in the living room, primary bedroom, and dining room, crafting a home that is filled with natural light and charm. Granite countertops throughout and large walk-in primary closet top it all off and make this home exceptional.