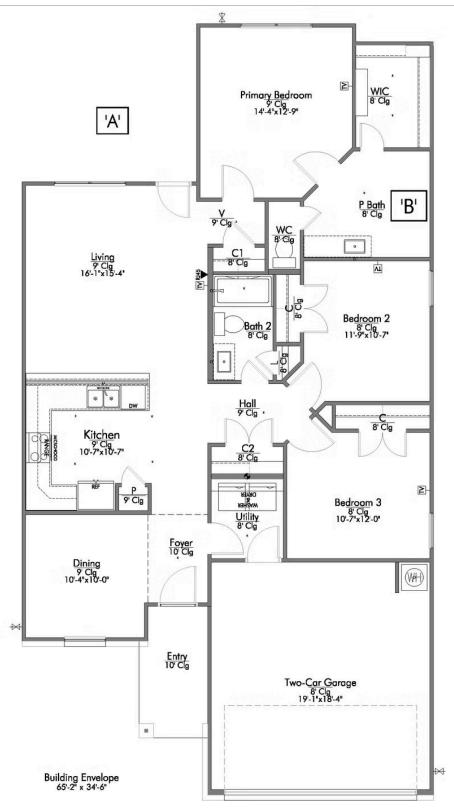

2 Car Garage

Some images shown may be from a previously built Stylecraft home of similar design. Actual options, colors, and selections may vary. Contact us for details!

Upon entering this exceptional floor plan, you're immediately greeted with a formal dining room. Walking into the open-concept kitchen and living room, you'll be stunned by the amount of space you have to gather. This three-bedroom, two bath home has perfectly placed windows in the living room, primary bedroom, and dining room, crafting a home that is filled with natural light and charm. Granite countertops throughout and large walk-in primary closet top it all off and make this home exceptional.