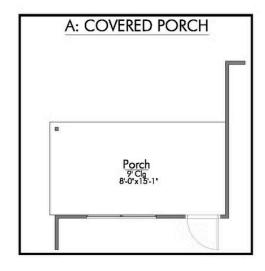

2 Car Garage

Some images shown may be from a previously built Stylecraft home of similar design. Actual options, colors, and selections may vary. Contact us for details!

Upon entering this exceptional floor plan, you're immediately greeted with a formal dining room. Walking into the open-concept kitchen and living room, you'll be stunned by the amount of space you have to gather. This three-bedroom, two bath home has perfectly placed windows in the living room, primary bedroom, and dining room, crafting a home that is filled with natural light and charm. Granite countertops throughout and large walk-in primary closet top it all off and make this home exceptional.