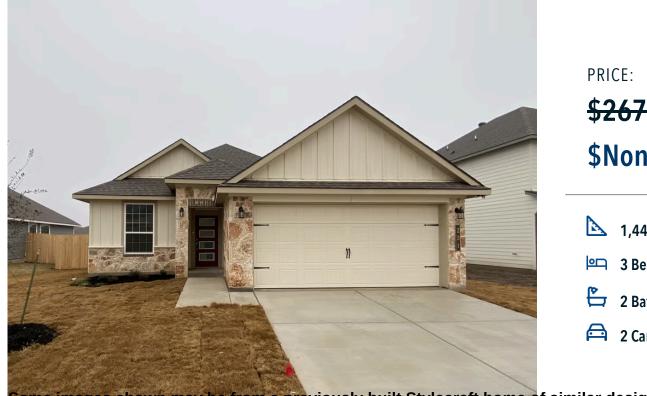

## 231 Great Hills Drive COPPERAS COVE, TX 76522

**The Valley at Great Hills Community** 

<del>\$267,900</del> **\$None** 

| 2  | 1,448 Ft <sup>2</sup> |
|----|-----------------------|
| ⁰□ | 3 Bedrooms            |
| ß  | 2 Bathrooms           |
| A  | 2 Car Garage          |

## Some images shown may be from a previously built Stylecraft home of similar design. Actual options, colors, and selections may vary. Contact us for details!

Upon entering this exceptional floor plan, you're immediately greeted with a formal dining room. Walking into the open-concept kitchen and living room, you'll be stunned by the amount of space you have to gather. This three-bedroom, two bath home has perfectly placed windows in the living room, primary bedroom, and dining room, crafting a home that is filled with natural light and charm. Granite countertops throughout and large walk-in primary closet top it all off and make this home exceptional.