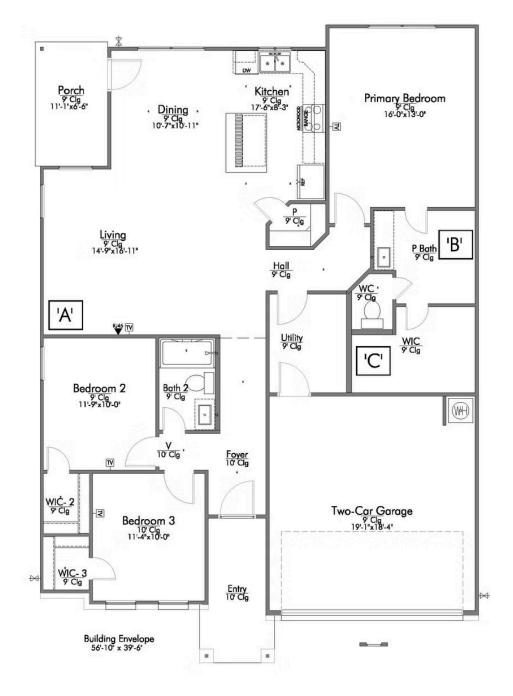

A popular choice among families seeking large gathering spaces and ample storage, the 1514 offers luxury living with 3 bedrooms and 2 baths. This beautiful home features large secondary bedrooms with walk-in closets. Open living, dining and kitchen provides abundant space, without all of the cost. Picture yourself washing your dishes as you look out your window as your children play after dinner. The primary bedroom suite is fit for a king-sized bed, and features a large walk-in closet. Secondary bedrooms gleam with natural light and tall ceilings.