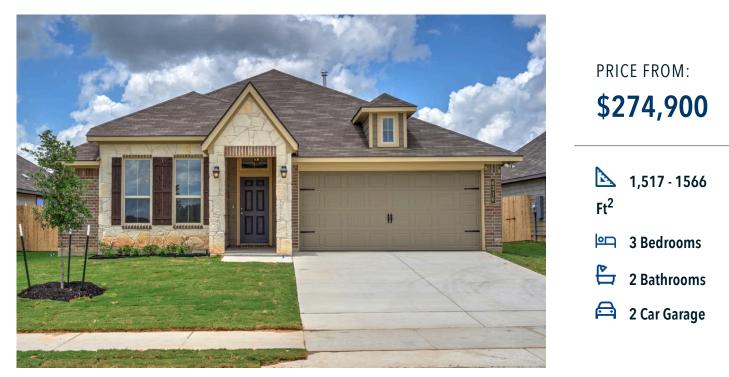

## The 1514 The Valley at Great Hills Community

Some images shown may be from a previously built Stylecraft home of similar design. Actual options, colors, and selections may vary. Contact us for details!

A popular choice among families seeking large gathering spaces and ample storage, the 1514 offers luxury living with 3 bedrooms and 2 baths. This beautiful home features large secondary bedrooms with walk-in closets. Open living, dining and kitchen provides abundant space, without all of the cost. Picture yourself washing your dishes as you look out your window as your children play after dinner. The primary bedroom suite is fit for a king-sized bed, and features a large walk-in closet. Secondary bedrooms gleam with natural light and tall ceilings.