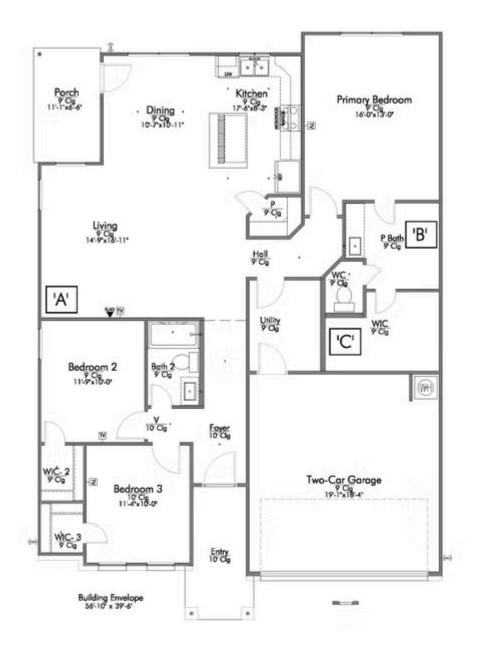

A popular choice among families seeking large gathering spaces and ample storage, the 1514 offers luxury living with 3 bedrooms and 2 baths. This beautiful home features large secondary bedrooms with walk-in closets. Open living, dining and kitchen provides abundant space, without all of the cost. Picture yourself washing your dishes as you look out your window as your children play after dinner. The primary bedroom suite is fit for a king-sized bed, and features a large walk-in closet. Secondary bedrooms gleam with natural light and tall ceilings.