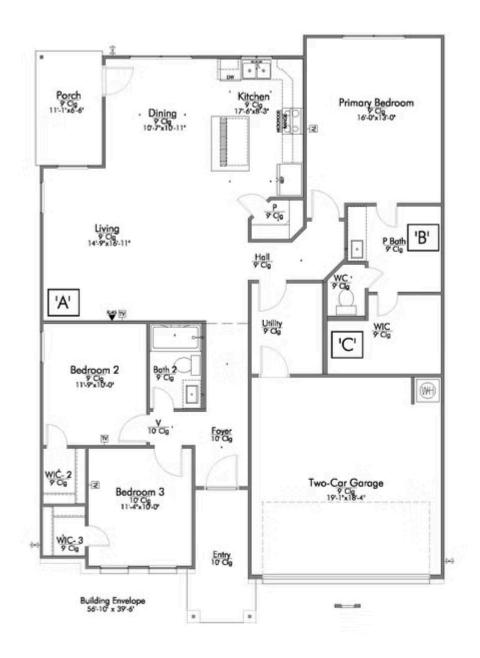

2 Car Garage

Some images shown may be from a previously built Stylecraft home of similar design. Actual options, colors, and selections may vary. Contact us for details!

A popular choice among families seeking large gathering spaces and ample storage, the 1514 offers luxury living with 3 bedrooms and 2 baths. This beautiful home features large secondary bedrooms with walk-in closets. Open living, dining and kitchen provides abundant space, without all of the cost. Picture yourself washing your dishes as you look out your window as your children play after dinner. The primary bedroom suite is fit for a king-sized bed, and features a large walk-in closet. Secondary bedrooms gleam with natural light and tall ceilings.

Additional options included: A head knocker bathroom in both bathrooms, painted cabinets throughout, integral miniblinds in the rear door, two exterior coach lighting, pendant lighting in the kitchen, and a dual primary bathroom vanity